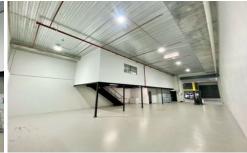

Your business or investment will flourish, with all the facilities and increased efficiencies that will come with this well-designed high clearance warehouse.

The warehouse is positioned near the front entrance on the ground floor of a brand new complex. Boasting 250sqm of

Type : Industrial Building Size : 250 sqm

View: https://portfolio.agentpoint.com.au/swell/

6671999

Peter Moon 02 9999 9999

For full version visit the website