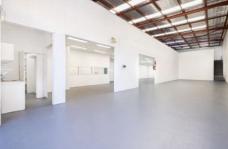

## 50 Winbourne Road Brookvale NSW

This is an exceptionally well-appointed, freestanding building and is approved as a mechanical workshop.

Total area 639sqm including an additional 200sqm mezzanine, plus 10 parking areas.

Positioned on the Northern side of Winbourne Road between Mitchell Road and Harbord Road Brookvale. This freestanding warehouse commands both street presence and high clearance in one of Brookvale's key and sought after locations. Previously a mechanical workshop for vehicles this warehouse is suitable for many uses including but not limited to manufacturing, warehousing and distribution. Position your business in a very well-appointed building and take advantage of this sought after location