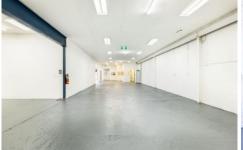

## 50 Winbourne Road Brookvale NSW

This is an exceptionally well-appointed, freestanding building and is approved as a mechanical workshop.

Total area 639sqm including an additional 200sqm mezzanine, plus 10 parking areas.

Positioned on the Northern side of Winbourne Road between Mitchell Road and Harbord Road Brookvale. This freestanding warehouse commands both street presence and high clearance in one of Brookvale's key and sought after locations. Previously a mechanical workshop for vehicles this warehouse is suitable for many uses including but not limited to manufacturing, warehousing and distribution. Position your business in a very well-appointed building and take advantage of this sought after location