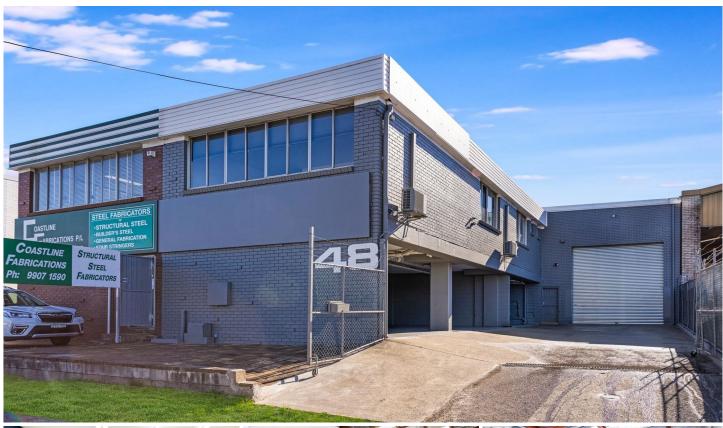

## 50 Winbourne Road Brookvale NSW

This is an exceptionally well-appointed, freestanding building and is approved as a mechanical workshop.

Total area 639sqm including an additional 200sqm mezzanine, plus 10 parking areas.

Positioned on the Northern side of Winbourne Road between Mitchell Road and Harbord Road Brookvale. This freestanding warehouse commands both street presence and high clearance in one of Brookvale's key and sought after locations. Previously a mechanical workshop for vehicles this warehouse is suitable for many uses including but not limited to manufacturing, warehousing and distribution. Position your business in a very well-appointed building and take advantage of this sought after location

Type : Industrial Building Size : 639 sqm

View: https://portfolio.agentpoint.com.au/swell/

6671998

Carole Frankston 02 8888 8888

For full version visit the website