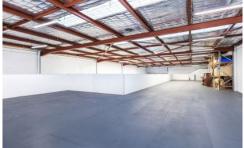

## 50 Winbourne Road Brookvale NSW

This is an exceptionally well-appointed, freestanding building and is approved as a mechanical workshop.

Total area 639sqm including an additional 200sqm mezzanine, plus 10 parking areas.

Positioned on the Northern side of Winbourne Road between Mitchell Road and Harbord Road Brookvale. This freestanding warehouse commands both street presence and high clearance in one of Brookvale's key and sought after locations. Previously a mechanical workshop for vehicles this warehouse is suitable for many uses including but not limited to manufacturing, warehousing and distribution. Position your business in a very well-appointed building and take advantage of this sought after location