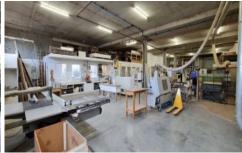

## 22/9 Powells Road Brookvale NSW

This is a practical clear-span warehouse sure to impress and suitable for many businesses. With the added bonus of having an expansive window area on the side of the warehouse, this provides extensive natural lighting into all the side office areas. This warehouse is accessed from Powells Road and Wattle Road, making it easy for your deliveries and customers to find.

- \* Total area: 473sqm
- \* Clear-span modern warehouse
- \* 9 cars spaces
- \* 4.75 metre clearance
- \* Oversized large electronic roller shutter door
- \* Covered loading & unloading
- \* Above office storage