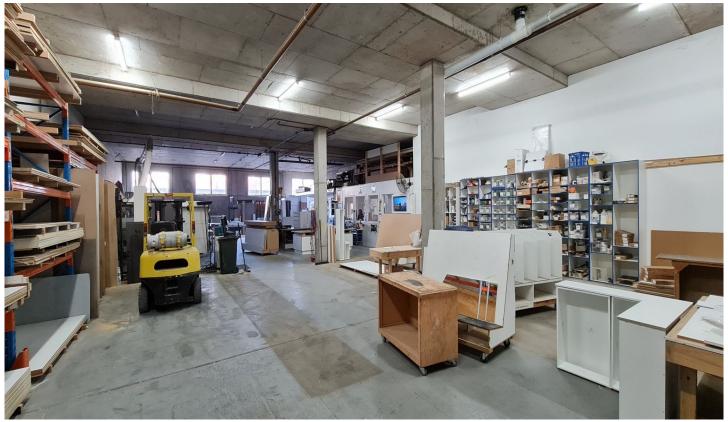

## 22/9 Powells Road Brookvale NSW

This is a practical clear-span warehouse sure to impress and suitable for many businesses. With the added bonus of having an expansive window area on the side of the warehouse, this provides extensive natural lighting into all the side office areas. This warehouse is accessed from Powells Road and Wattle Road, making it easy for your deliveries and customers to find.

- \* Total area: 473sqm
- \* Clear-span modern warehouse
- \* 9 cars spaces
- \* 4.75 metre clearance
- \* Oversized large electronic roller shutter door
- \* Covered loading & unloading
- \* Above office storage