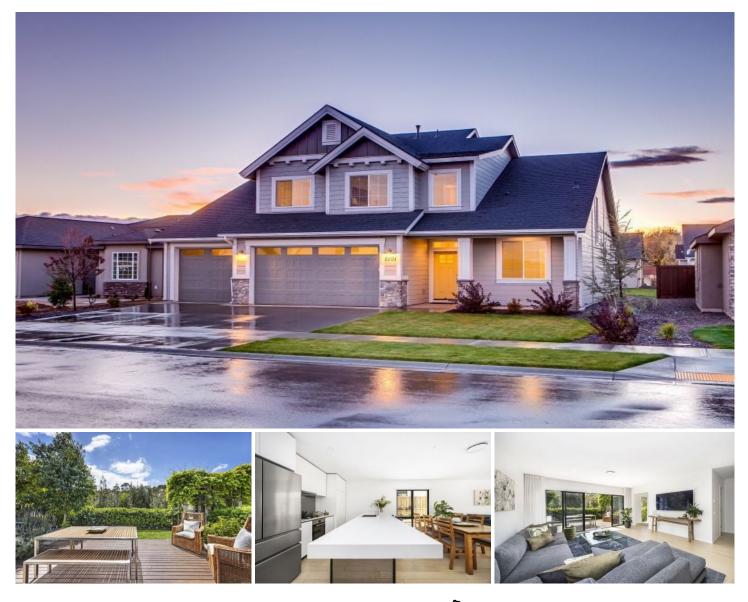

## 6 Hastings Street Warriewood NSW

Claiming the best position in the 'Sunland Estate this beautifully conceived home's timeless crafted interiors and the extensive use of glass harness the northerly sunshine and take in serene green outlooks of the neighbouring park. The free-flowing living and dining space is anchored by a gourmet kitchen with walls of sliding doors leading out to a sunny entertainer's deck and a child-friendly garden. A family focused layout features four big bedrooms, including a private master suite, plus a casual living area on the upper level. Its family orientated neighbourhood is positioned with access to the area's abundant nature reserves, picturesque walking trails, child-friendly parks, local shops, schools, express B-line city buses and surf beaches.