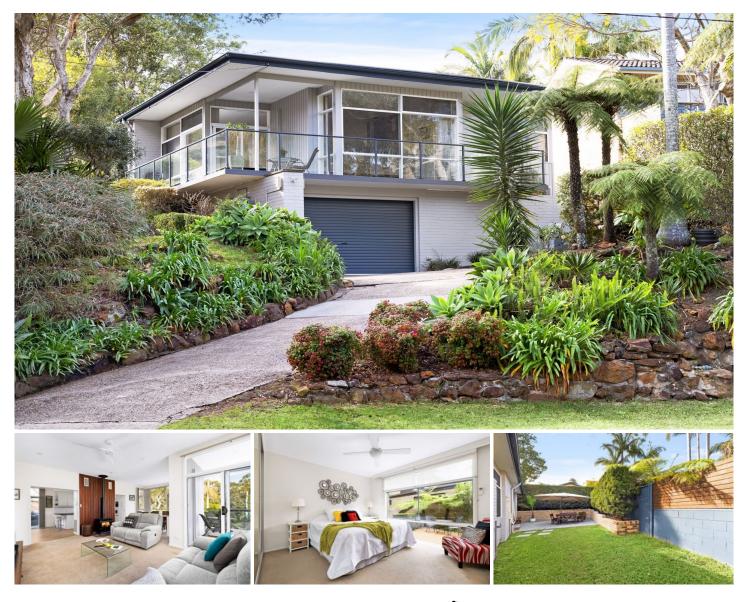

## 229 South Creek Road Wheeler Heights NSW

\* For a private inspection or virtual tour of this property please contact the agent to arrange an appointment.

Bathed in sunshine with greenery all around, this welcoming home set on the high side of the street a family friendly neighbourhood overlooking Cromer Golf Course. A forward-thinking architect design reveals beautifully proportioned interiors, set under high ceilings with abundant use of glass to emphasise space and capture abundant natural light. The practical four-bedroom design incorporates a flexible teen retreat or in-law living quarters, plus private outdoor entertaining, level lawn and established gardens. Its positioned a short stroll to newly revamped village shops, picturesque walking trails encompassing Narrabeen Lagoon, close to schools and a near level bike ride to Narrabeen Beach.