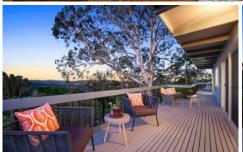

## 13 Paling Place Beacon Hill NSW

Please contact the agent to arrange a private inspection or virtual tour.

Newly renovated in fresh contemporary themes, this serene family home reveals spacious proportions and a separate lower-level granny flat offering a flexible solution for modern lifestyles. Taking in sweeping views over the district that come alive at night, the defined lounge and dining area is anchored by a stylish stone crafted kitchen. Wall-to-wall of sliding glass doors deliver seamless indoor and outdoor flow to the full-length north facing balcony, ideal for alfresco entertaining. Three bedrooms rest on the upper level, plus a separate one-bedroom granny flat, which is perfect for teens, in-laws or potential income (STCA). It's located close to village shops and express city buses, it's also conveniently accessible to Warringah Mall and a choice of beaches.