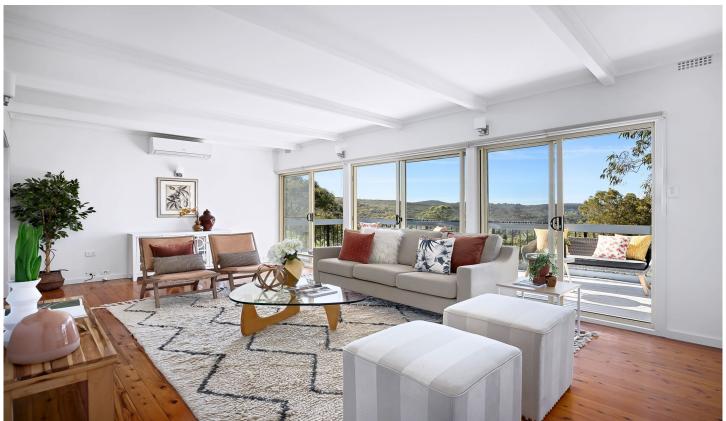

## 13 Paling Place Beacon Hill NSW

Please contact the agent to arrange a private inspection or virtual tour.

Newly renovated in fresh contemporary themes, this serene family home reveals spacious proportions and a separate lower-level granny flat offering a flexible solution for modern lifestyles. Taking in sweeping views over the district that come alive at night, the defined lounge and dining area is anchored by a stylish stone crafted kitchen. Wall-to-wall of sliding glass doors deliver seamless indoor and outdoor flow to the full-length north facing balcony, ideal for alfresco entertaining. Three bedrooms rest on the upper level, plus a separate one-bedroom granny flat, which is perfect for teens, in-laws or potential income (STCA). It's located close to village shops and express city buses, it's also conveniently accessible to Warringah Mall and a choice of beaches.