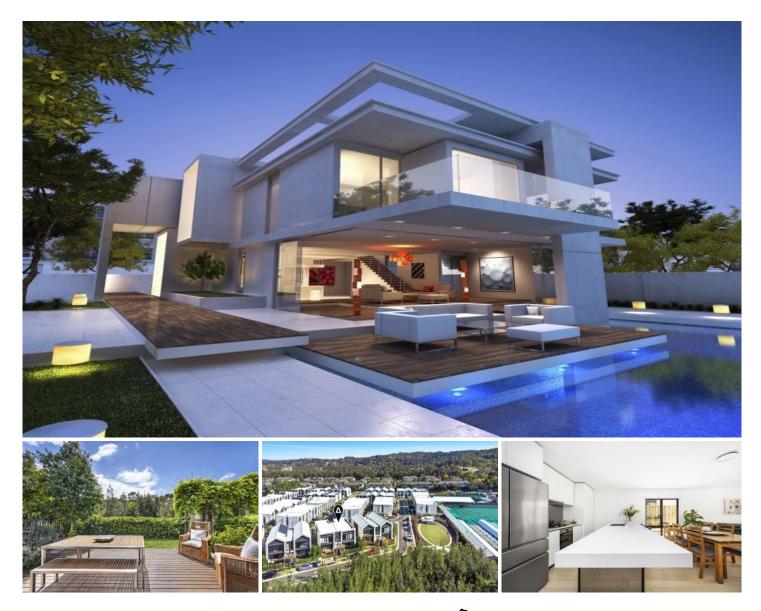

## 7 Hastings Street Warriewood NSW

Claiming the best position in the 'Sunland Estate this beautifully conceived home's timeless crafted interiors and the extensive use of glass harness the northerly sunshine and take in serene green outlooks of the neighbouring park. The free-flowing living and dining space is anchored by a gourmet kitchen with walls of sliding doors leading out to a sunny entertainer's deck and a child-friendly garden. A family focused layout features four big bedrooms, including a private master suite, plus a casual living area on the upper level. Its family orientated neighbourhood is positioned with access to the area's abundant nature reserves, picturesque walking trails, child-friendly parks, local shops, schools, express B-line city buses and surf beaches.

- Open-plan living and dining effortlessly flows outdoors, upstairs family/media room

4 🛤 2 🚔 2 🚘

Price : Auction

View : https://portfolio.agentpoint.com.au/summit/sale/n sw/northern-beaches/warriewood/residential/tow nhouse/6683354