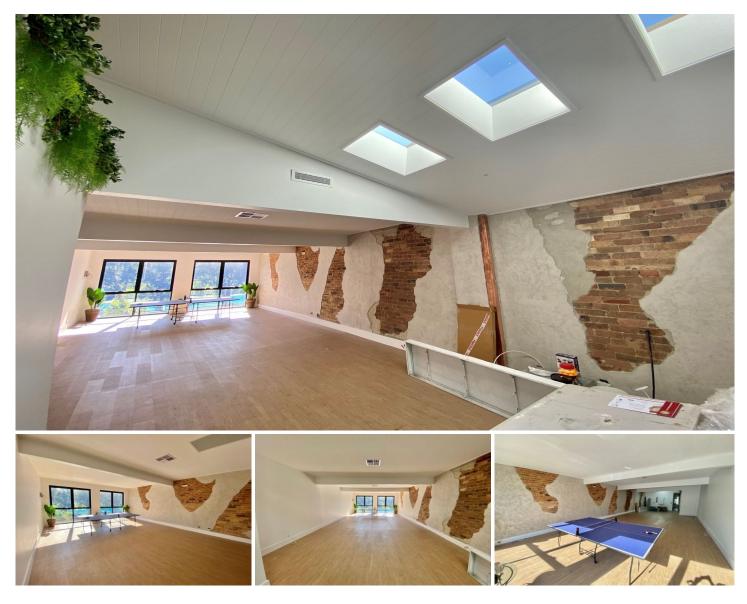

Perfect for businesses wanting their own office space without making the commute to the city or businesses looking to re-locate/down-size to a premier location.

\* Brand new renovation throughout - lighting, flooring, feature walls etc.

\* Open plan office ready for the incoming business to fit out to their required taste

Price : \$ Building Size : 7

Building Size : 74 sqm

View

: \$52,000 + GST Gross

: https://portfolio.agentpoint.com.au/sum