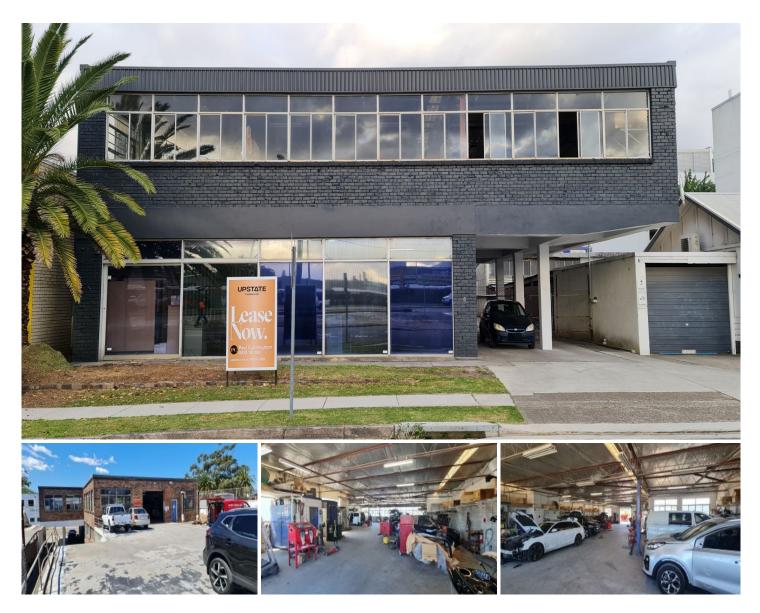

## 3/6 Roger Street Brookvale NSW

This warehouse is conveniently positioned up on the top floor of a free standing building just off Pittwater Road in Roger Street Brookvale. The property boasts a large number of windows, allowing loads of natural light. This provides any business with huge signage opportunities, promoting your business to loads of passing traffic every day. Zoned B5 business development, this provides flexible business uses, including but limited to; warehousing, storage, vehicle storage, distribution, hardware and building supplies, manufacturing, and specialised retail with Council approval.

- \* Total warehouse area 437sqm
- \* 2 car spaces
- \* Superb natural lighting
- \* 1 spacious kitchenette
- \* Separate male & female amenities

: Contact Agent Price Building Size : 437 sqm View

- : https://portfolio.agentpoint.com.au/sum mit/lease/nsw/northern-beaches/brookva le/commercial/industrial/6683340