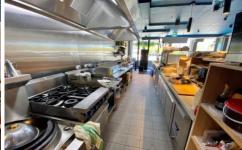

This rare opportunity to move straight in and start trading is a great opportunity to cater to the residents of the complex as well as the surrounding local community.

- \* Total Internal Area: 89m2
- \* 16m2 of outdoor space plus 9m2 storage space
- \* Full fit out available over \$220,000 spent by the owner
- \* 2 car spaces plus options for customer parking
- \* Brand new local retail centre with 10 shops close to full occupation
- \* Part of Livistona Shop Top development
- \* Trade with residents and surrounding local community