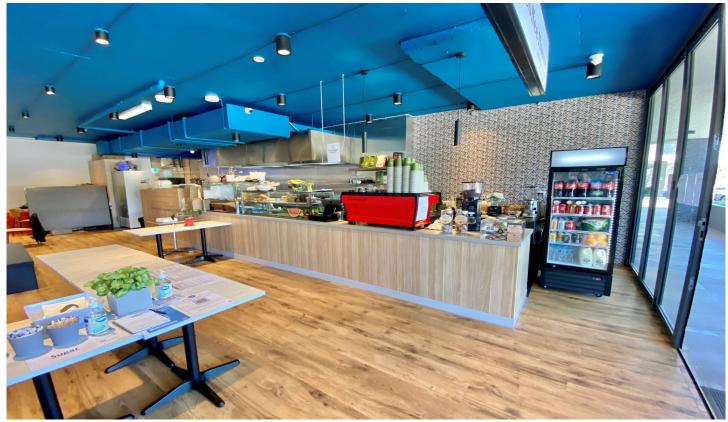

## 2/180 South Creek Road Wheeler Heights NSW

This boutique retail shop is available for lease in Livistona, an exclusive development of 39 apartments and 10 retail shops located in the heart of Wheeler Heights, across from St. Matthew's Farm playing fields.

This rare opportunity to move straight in and start trading is a great opportunity to cater to the residents of the complex as well as the surrounding local community.

- \* Total Internal Area: 89m2
- \* 16m2 of outdoor space plus 9m2 storage space
- \* Full fit out available over \$220,000 spent by the owner
- \* 2 car spaces plus options for customer parking
- \* Brand new local retail centre with 10 shops close to full occupation
- \* Part of Livistona Shop Top development
- \* Trade with residents and surrounding local community