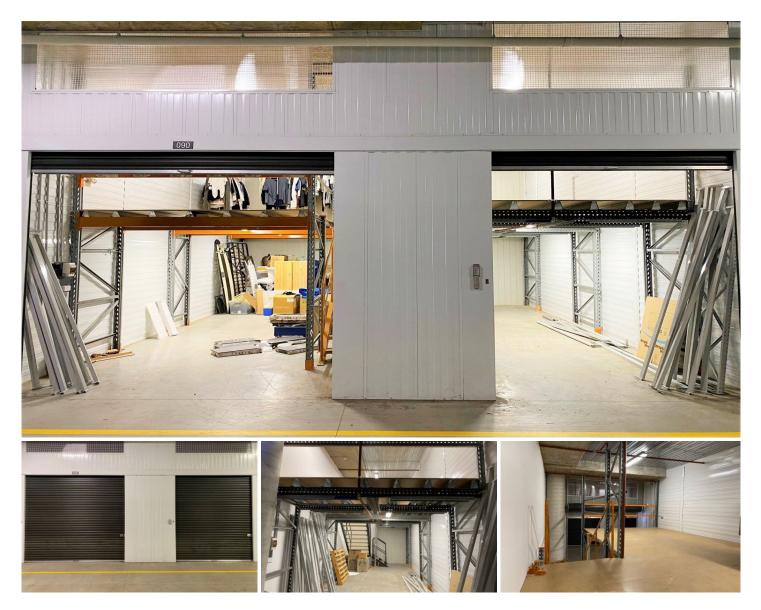

## 90/69 Middleton Road Cromer NSW

\* Total Internal Area: 64m2

- \* Dimensions 8.8m length x 7.3m width
- \* Newly completed development The Vault, Cromer
- \* Great position within complex 4th unit from the entrance gate
- \* Excellent access with 2 roller doors
- \* Divided into 2 units that can be recombined
- \* Bonus mezzanine area of 46sqm (left 26sqm, right 20sqm)
- \* Perfect for investors or owner occupiers. Occupy all or rent one out!
- \* Layout of complex allows for occupant to drive up to the door
- \* Internal clearance up to around 5m
- \* Shared disabled access amenities in complex