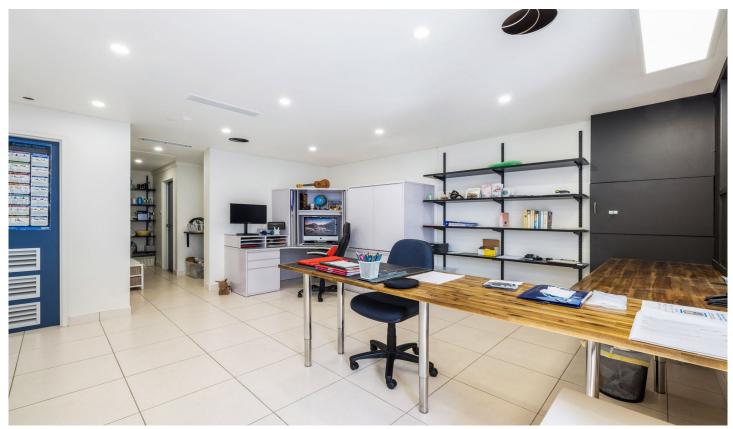

## 19/15 Polo Avenue Mona Vale NSW

This is a beautifully presented warehouse with floor to ceiling glass and is packed with audio visual, security systems and much more. The property comes fully furnished, offering many businesses a turnkey versatile property. It is generously equipped with several air conditioning units and electronic connectivity, making it suitable for any home business needing to expand in the comfort of a well-equipped place of business.