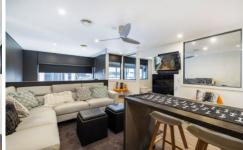

## 19/15 Polo Avenue Mona Vale NSW

This is a beautifully presented warehouse with floor to ceiling glass and is packed with audio visual, security systems and much more. The property comes fully furnished, offering many businesses a turnkey versatile property. It is generously equipped with several air conditioning units and electronic connectivity, making it suitable for any home business needing to expand in the comfort of a well-equipped place of business.