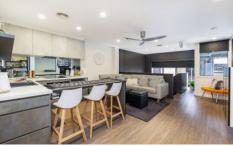

## 19/15 Polo Avenue Mona Vale NSW

This is a beautifully presented warehouse with floor to ceiling glass and is packed with audio visual, security systems and much more. The property comes fully furnished, offering many businesses a turnkey versatile property. It is generously equipped with several air conditioning units and electronic connectivity, making it suitable for any home business needing to expand in the comfort of a well-equipped place of business.