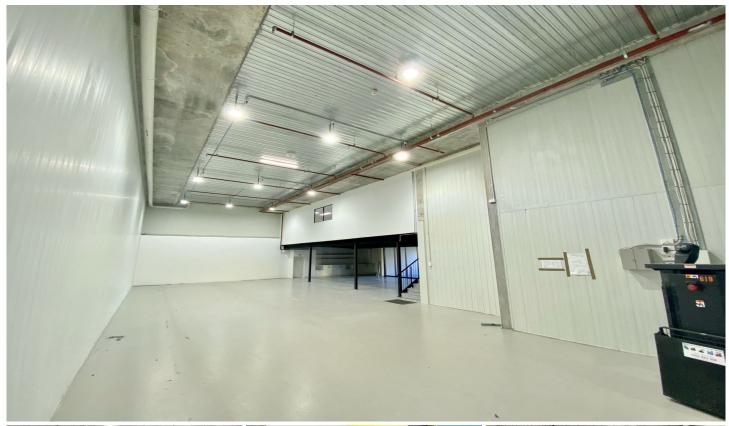

## 46/4-7 Villiers Place Cromer NSW

This warehouse boasts 328sqm of building, consisting of 211sqm of warehouse floor and 117sqm of internal office space. Plus 3 car spaces. This property would suit any owner-occupier or wise investor.

Immerse and grow your capital investment OR business in the best warehouse, in the best position, in the newest warehouse complex on the Northern Beaches.

Your tenants or staff will flourish and thank you for the increased efficiencies that come with this enormous high clearance warehouse, which also incorporates an amazing ultra-modern, fully renovated mezzanine office area. Enjoy the benefits of a beautifully extended kitchenette and staff room area that spills out into a pleasant grassy sphere,