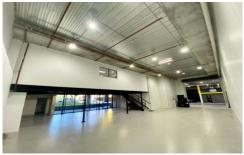

## 46/4-7 Villiers Place Cromer NSW

This warehouse boasts 328sqm of building, consisting of 211sqm of warehouse floor and 117sqm of internal office space. Plus 3 car spaces. This property would suit any owner-occupier or wise investor.

Immerse and grow your capital investment OR business in the best warehouse, in the best position, in the newest warehouse complex on the Northern Beaches.

Your tenants or staff will flourish and thank you for the increased efficiencies that come with this enormous high clearance warehouse, which also incorporates an amazing ultra-modern, fully renovated mezzanine office area. Enjoy the benefits of a beautifully extended kitchenette and staff room area that spills out into a pleasant grassy sphere,