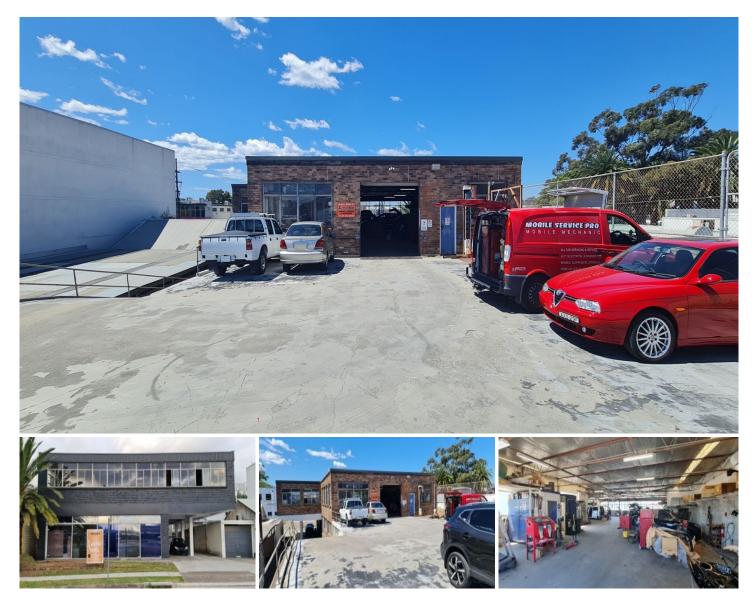

## 5/9 Roger Street Brookvale NSW

This warehouse is conveniently positioned up on the top floor of a free standing building just off Pittwater Road in Roger Street Brookvale. The property boasts a large number of windows, allowing loads of natural light. This provides any business with huge signage opportunities, promoting your business to loads of passing traffic every day. Zoned B5 business development, this provides flexible business uses, including but limited to; warehousing, storage, vehicle storage, distribution, hardware and building supplies, manufacturing, and specialised retail with Council approval.

- \* Total warehouse area 437sqm
- \* 2 car spaces
- \* Superb natural lighting

For full version visit the website