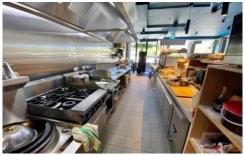

This rare opportunity to move straight in and start trading is a great opportunity to cater to the residents of the complex as well as the surrounding local community.

- \* Total Internal Area: 89m2
- \* 16m2 of outdoor space plus 9m2 storage space
- \* Full fit out available over \$220,000 spent by the owner
- \* 2 car spaces plus options for customer parking
- \* Brand new local retail centre with 10 shops close to full occupation