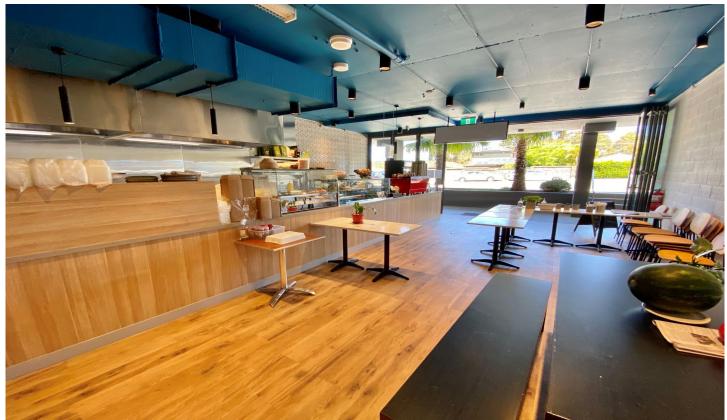

## 2/180 South Creek Road Wheeler Heights NSW

This boutique retail shop is available for lease in Livistona, an exclusive development of 39 apartments and 10 retail shops located in the heart of Wheeler Heights, across from St. Matthew's Farm playing fields.

This rare opportunity to move straight in and start trading is a great opportunity to cater to the residents of the complex as well as the surrounding local community.

- \* Total Internal Area: 89m2
- \* 16m2 of outdoor space plus 9m2 storage space
- \* Full fit out available over \$220,000 spent by the owner
- \* 2 car spaces plus options for customer parking
- \* Brand new local retail centre with 10 shops close to full occupation