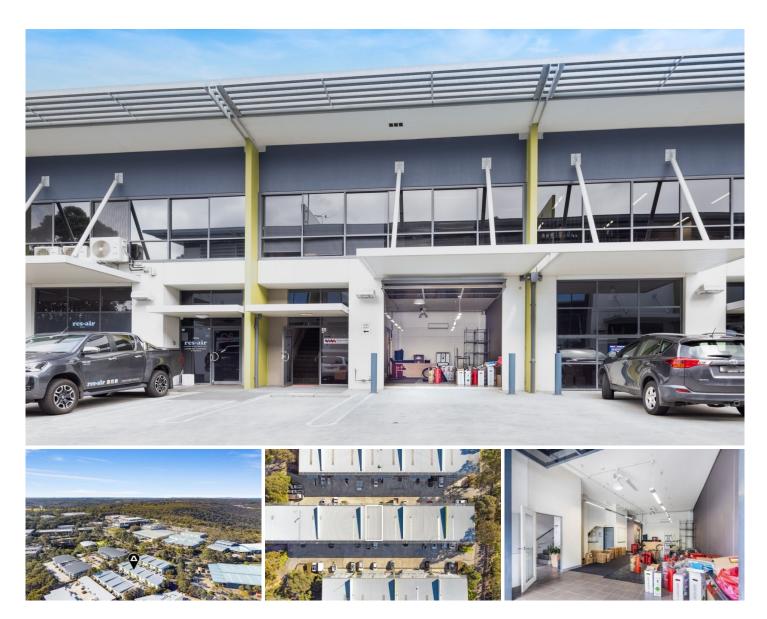

## C5/15 Narabang Way Belrose NSW

This is a very versatile warehouse made up of approximately 50% warehouse and 50% mezzanine, making it perfect perfect for many types of businesses looking to, but not limited to; storing, racking, packing and distribution.

The stylish property is located in C Block and faces north, allowing it to be bathed in natural light from its stunning tinted widows and front warehouse tilted door. The top floor has reverse cycle air-conditioning and commands views out over to the beautiful bush valleys of Garigal National Park. The office boats 2 executive offices that sit on the edge of a large open planned area, suitable for 6 or more staff.

Type : Industrial Price : Contact Agent Building Size : 165 sqm

View: https://portfolio.agentpoint.com.au/sum

mit/sale/nsw/northern-beaches/belrose/c

ommercial/industrial/6683316

Belinda Brown 02 9834 1234