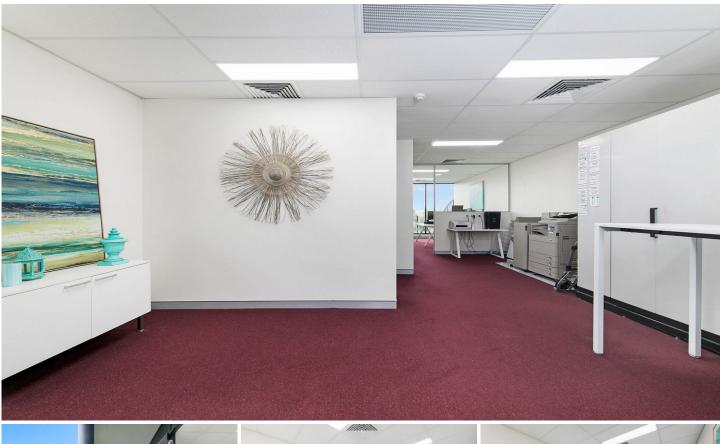

## 45/14 Narabang Way Belrose NSW

This excellent 64sqm office conveniently located in 14 Narabang Way would suit a wide variety of purchasers. Investors can take advantage of strong demand for office space and the current 6.2% Net Return!

- \* Office area 64sqm + 12sqm balcony
- \* Leased until 2nd November 2021
- \* 6.2% Net Return!
- \* Annual Gross rent: \$25,964.52 + GST
- \* Annual Strata Rates \$3,008 approx.
- \* Annual Council Rates \$1,295 approx.
- \* Annual Net rent approx: \$21,661.52
- \* Two parking spaces
- \* CPI reviews annual & market at option
- \* Extremely functional fit-out