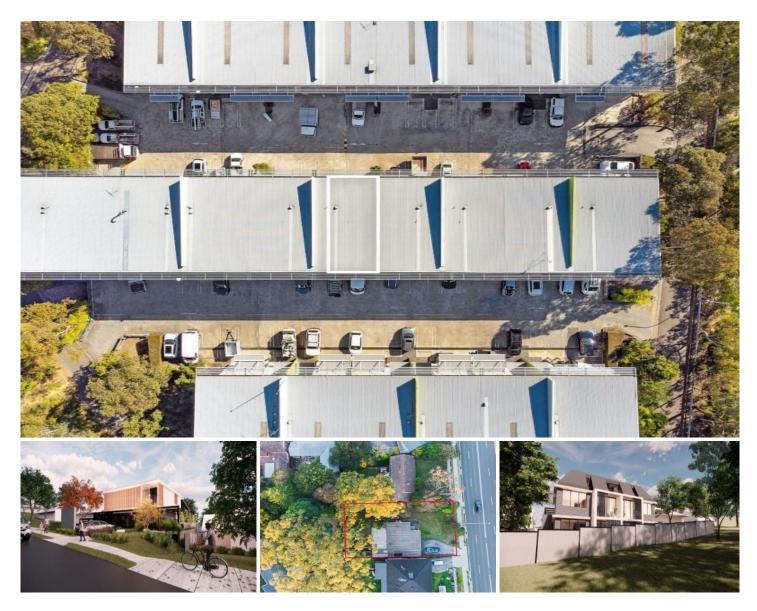

## 16 Naree Road Frenchs Forest NSW

Explore the enormous potential offered by this classic weatherboard home and capitalise on the DA-approved plans for a 12-studio boarding house in one of the Northern Beaches most rapidly evolving suburbs. The Northern Beaches was recently put forward as the highest performing growth location in Australia.

The dual-level dwelling comprises of 12 studio rooms, a common room, managers quarters and seven off-street parking spaces. It's located 700m from the new Northern Beaches Hospital and the adjoining site for the proposed Frenchs Forest Master Plan consisting of a new urban plaza with retail, eateries, supermarkets and professional services. The current progression of the town centre development has closed its public exhibition and is now