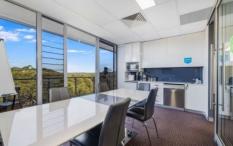

## 39&40/23 Narabang Way Belrose NSW

This is a great opportunity to secure yourself a modern and spacious office in an environmentally friendly building. Suitable for the astute investor or if you have future plans for your small to medium size business and are looking to give your employees a comfortable and well-designed workplace proven to increase staff productivity and well-being. This unique offering boasts a large and private balcony and with expansive leafy views presenting staff the freedom to enjoy the ambience of the native landscape. Feel good and look good in a space that provides floor to ceiling glass and excellent natural light.

- \* Total internal area: 127m2
- \* Unobstructed views and floor to ceiling windows
- \* Air-conditioning with glass window louvers

For full version visit the website

Type : Offices

**Price** : \$690,000 + GST