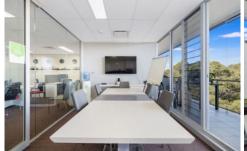

## 39&40/23 Narabang Way Belrose NSW

This is a great opportunity to secure yourself a modern and spacious office in an environmentally friendly building. Suitable for the astute investor or if you have future plans for your small to medium size business and are looking to give your employees a comfortable and well-designed workplace proven to increase staff productivity and well-being. This unique offering boasts a large and private balcony and with expansive leafy views presenting staff the freedom to enjoy the ambience of the native landscape. Feel good and look good in a space that provides floor to ceiling glass and excellent natural light.

- \* Total internal area: 127m2
- \* Unobstructed views and floor to ceiling windows
- \* Air-conditioning with glass window louvers

For full version visit the website

Type : Offices

**Price** : \$690,000 + GST