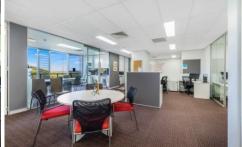

## 39&40/23 Narabang Way Belrose NSW

This is a great opportunity to secure yourself a modern and spacious office in an environmentally friendly building. Suitable for the astute investor or if you have future plans for your small to medium size business and are looking to give your employees a comfortable and well-designed workplace proven to increase staff productivity and well-being. This unique offering boasts a large and private balcony and with expansive leafy views presenting staff the freedom to enjoy the ambience of the native landscape. Feel good and look good in a space that provides floor to ceiling glass and excellent natural light.

- \* Total internal area: 127m2
- \* Unobstructed views and floor to ceiling windows
- \* Air-conditioning with glass window louvers

For full version visit the website

Type : Offices

**Price** : \$690,000 + GST