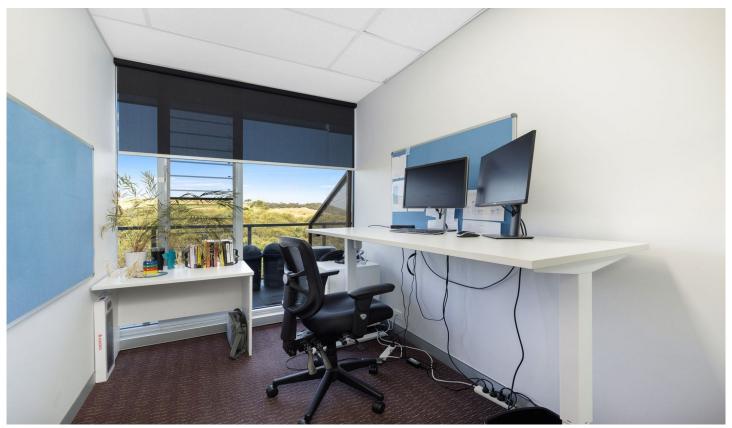

## 39&40/23 Narabang Way Belrose NSW

This is a great opportunity to secure yourself a modern and spacious office in an environmentally friendly building. Suitable for the astute investor or if you have future plans for your small to medium size business and are looking to give your employees a comfortable and well-designed workplace proven to increase staff productivity and well-being. This unique offering boasts a large and private balcony and with expansive leafy views presenting staff the freedom to enjoy the ambience of the native landscape. Feel good and look good in a space that provides floor to ceiling glass and excellent natural light.

- \* Total internal area: 127m2
- \* Unobstructed views and floor to ceiling windows
- \* Air-conditioning with glass window louvers

For full version visit the website

Type : Offices

**Price** : \$690,000 + GST