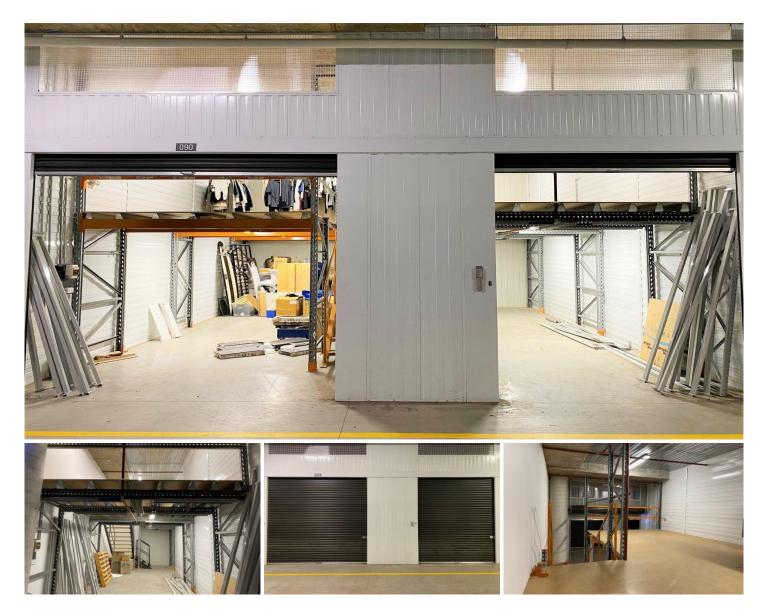

## 92/69 Middleton Road Cromer NSW

\* Total Internal Area: 64m2

- \* Dimensions 8.8m length x 7.3m width
- \* Newly completed development The Vault, Cromer
- \* Great position within complex 4th unit from the entrance gate
- \* Excellent access with 2 roller doors
- \* Divided into 2 units that can be recombined
- \* Bonus mezzanine area of 46sqm (left 26sqm, right 20sqm)
- \* Perfect for investors or owner occupiers. Occupy all or rent one out!
- \* Layout of complex allows for occupant to drive up to the door
- \* Internal clearance up to around 5m
- \* Shared disabled access amenities in complex