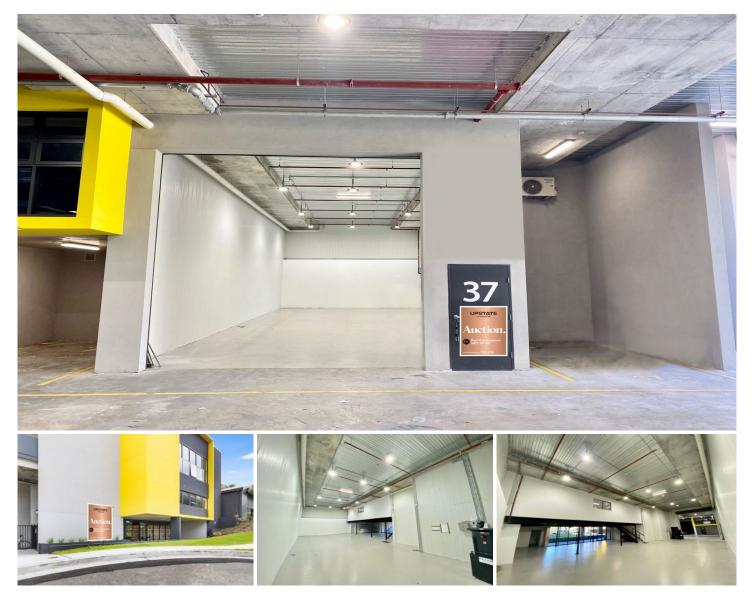

## 29/4-10 Villiers Place Cromer NSW

This warehouse boasts 328sqm of building, consisting of 211sqm of warehouse floor and 117sqm of internal office space. Plus 3 car spaces. This property would suit any owner-occupier or wise investor.

Immerse and grow your capital investment OR business in the best warehouse, in the best position, in the newest warehouse complex on the Northern Beaches.

Your tenants or staff will flourish and thank you for the increased efficiencies that come with this enormous high clearance warehouse, which also incorporates an amazing ultra-modern, fully renovated mezzanine office area. Enjoy the benefits of a beautifully extended kitchenette and staff room area that spills out into a pleasant grassy sphere,