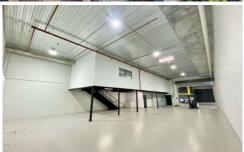

Your business or investment will flourish, with all the facilities and increased efficiencies that will come with this well-designed high clearance warehouse.

The warehouse is positioned near the front entrance on the ground floor of a brand new complex. Boasting 250sqm of

Type : Industrial Building Size : 250 sqm

View : https://portfolio.a

: https://portfolio.agentpoint.com.au/sum mit/sale/nsw/northern-beaches/cromer/c

ommercial/industrial/6683305

Alicia Thomas 02 8888 8888