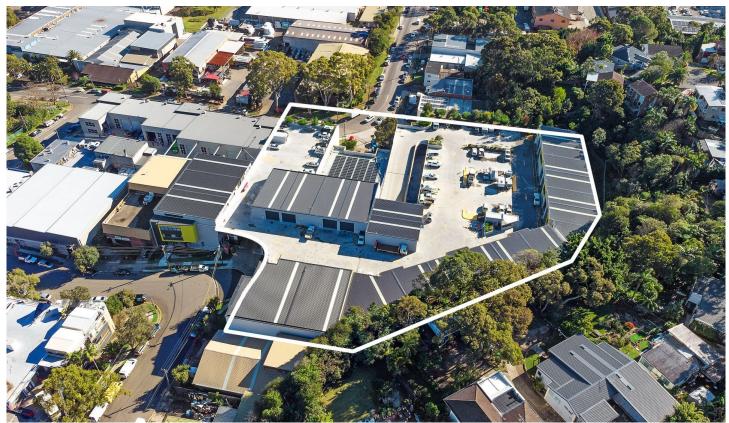

## 39/4-7 Villiers Place Cromer NSW

Opportunities to secure warehouses like these, don't come up very often on the Northern Beaches.

Looking to set yourself up with an ideal well-sought after investment? Want to give your business and staff a professional and operational lift by being immersed in the newest warehouse complex on the Northern Beaches? Then look no further.

Your business or investment will flourish, with all the facilities and increased efficiencies that will come with this well-designed high clearance warehouse.

The warehouse is positioned near the front entrance on the ground floor of a brand new complex. Boasting 250sqm of