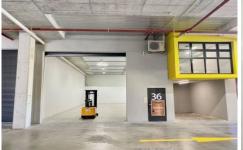

Your business or investment will flourish, with all the facilities and increased efficiencies that will come with this well-designed high clearance warehouse.

The warehouse is positioned near the front entrance on the ground floor of a brand new complex. Boasting 250sqm of

Type : Industrial Building Size : 250 sqm

View : https://portfolio.a

: https://portfolio.agentpoint.com.au/sum mit/sale/nsw/northern-beaches/cromer/c

ommercial/industrial/6683305

Alicia Thomas 02 8888 8888