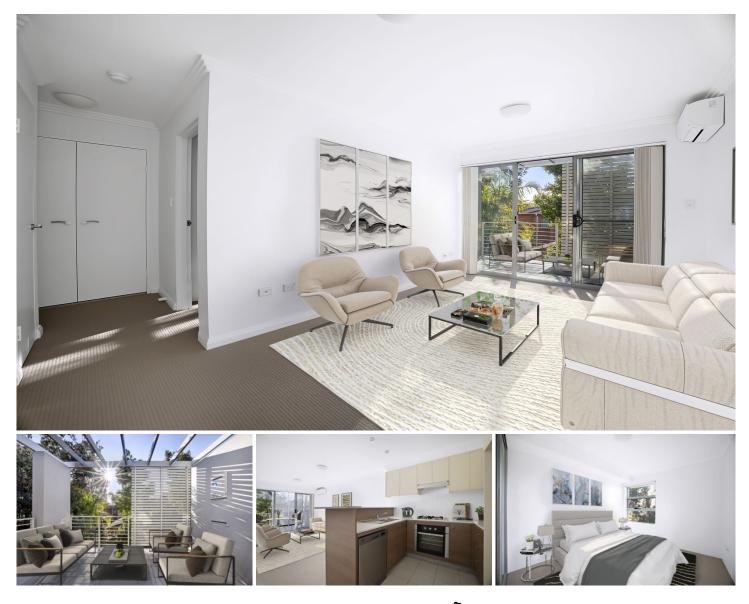

## 22/5 Carousel Close Cromer NSW

\* For a private inspection or virtual tour of this property please contact the agent to arrange an appointment.

Set on the top floor in 'The Esplanade' security building of only 20, this sun-filled designer apartment holds a private setting to the whisper-quiet rear within an intimate cul-de-sac on the border of Dee Why. It's spacious one-bedroom design features quality contemporary appointments, with easy flow to an east facing balcony with private leafy outlooks that's perfect for entertaining in the sunshine. It delivers a low-maintenance lifestyle perfect for first home buyers, downsizers or investors with internal building access to sure basement parking, intercom entry and dual access with pedestrian entry from Campbell Parade. A tucked-away setting only minutes from Dee