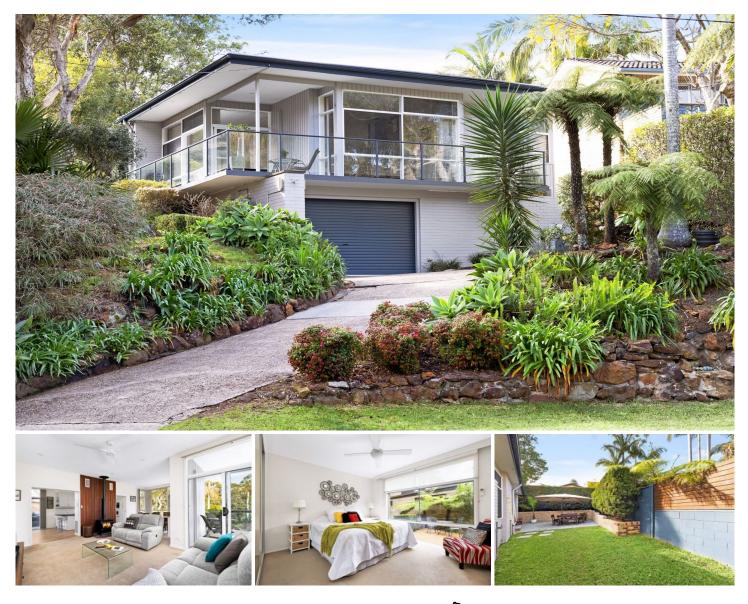

## 230 South Creek Road Wheeler Heights NSW

\* For a private inspection or virtual tour of this property please contact the agent to arrange an appointment.

Bathed in sunshine with greenery all around, this welcoming home set on the high side of the street a family friendly neighbourhood overlooking Cromer Golf Course. A forward-thinking architect design reveals beautifully proportioned interiors, set under high ceilings with abundant use of glass to emphasise space and capture abundant natural light. The practical four-bedroom design incorporates a flexible teen retreat or in-law living quarters, plus private outdoor entertaining, level lawn and established gardens. Its positioned a short stroll to newly revamped village shops, picturesque walking trails encompassing Narrabeen Lagoon, close to schools and a