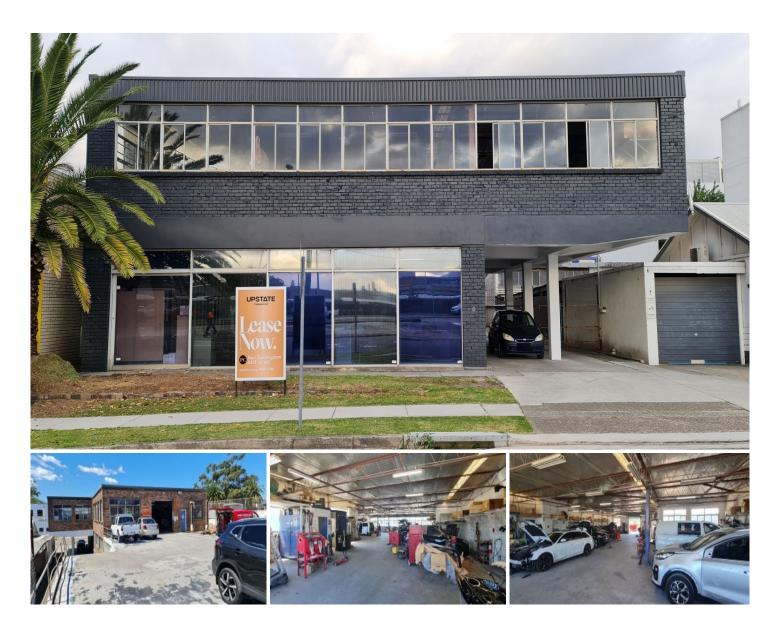

## 3/6 Roger Street Brookvale NSW

This warehouse is conveniently positioned up on the top floor of a free standing building just off Pittwater Road in Roger Street Brookvale. The property boasts a large number of windows, allowing loads of natural light. This provides any business with huge signage opportunities, promoting your business to loads of passing traffic every day. Zoned B5 business development, this provides flexible business uses, including but limited to; warehousing, storage, vehicle storage, distribution, hardware and building supplies, manufacturing, and specialised retail with Council approval.

- \* Total warehouse area 437sqm
- \* 2 car spaces
- \* Superb natural lighting

For full version visit the website

Type : Industrial Price : Contact Agent Building Size : 437 sqm

View : https://portfolio.agentpoint.com.au/sum