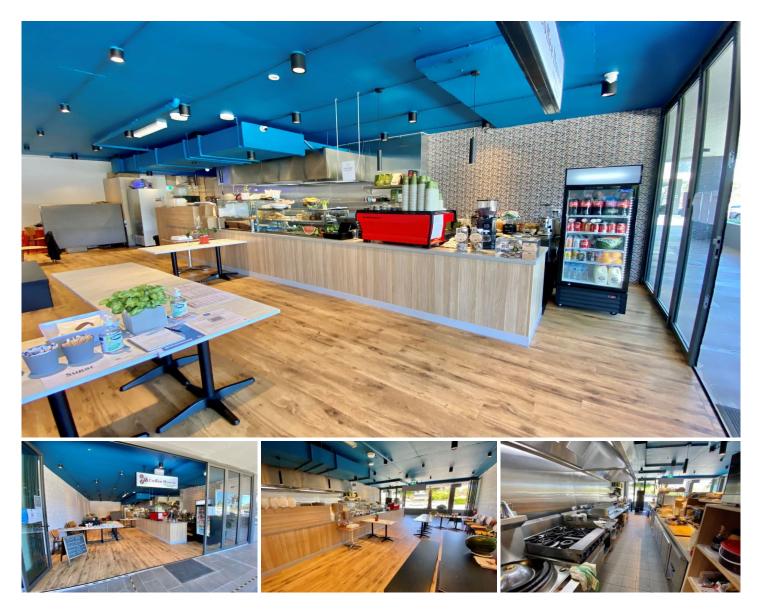

## 2/180 South Creek Road Wheeler Heights NSW

This boutique retail shop is available for lease in Livistona, an exclusive development of 39 apartments and 10 retail shops located in the heart of Wheeler Heights, across from St. Matthew's Farm playing fields.

This rare opportunity to move straight in and start trading is a great opportunity to cater to the residents of the complex as well as the surrounding local community.

- \* Total Internal Area: 89m2
- \* 16m2 of outdoor space plus 9m2 storage space
- \* Full fit out available over \$220,000 spent by the owner
- \* 2 car spaces plus options for customer parking

\* Brand new local retail centre with 10 shops - close to full occupation