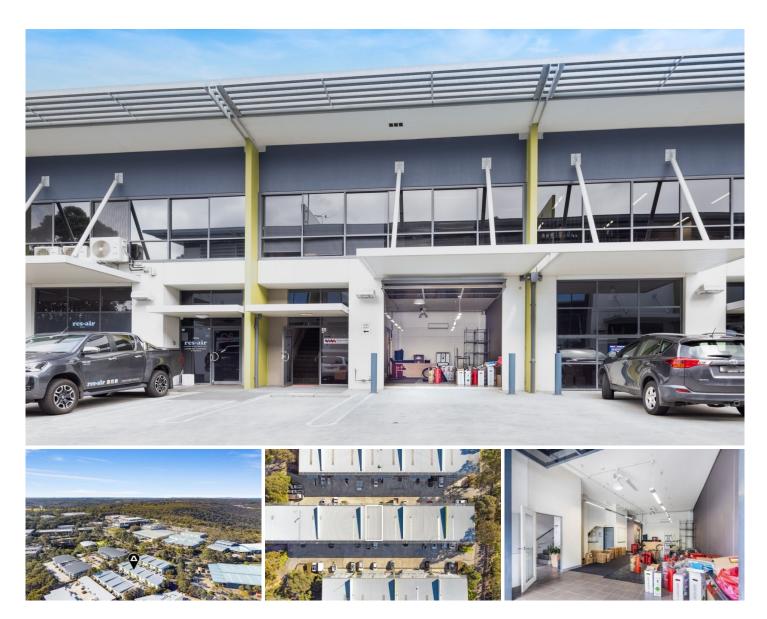

## C5/15 Narabang Way Belrose NSW

This is a very versatile warehouse made up of approximately 50% warehouse and 50% mezzanine, making it perfect perfect for many types of businesses looking to, but not limited to; storing, racking, packing and distribution.

The stylish property is located in C Block and faces north, allowing it to be bathed in natural light from its stunning tinted widows and front warehouse tilted door. The top floor has reverse cycle air-conditioning and commands views out over to the beautiful bush valleys of Garigal National Park. The office boats 2 executive offices that sit on the edge of a large open planned area, suitable for 6 or more staff.