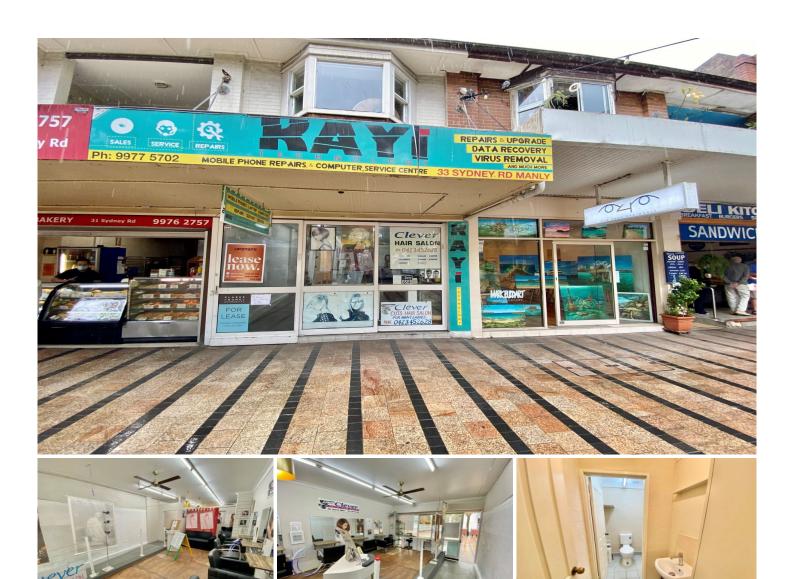

## 1/31-33 Sydney Road Manly NSW

- \* Total area: 64m2
- \* Excellent floor to ceiling glass sliding doors fronting onto Sydney Road's bustling pedestrian precinct
- \* Suitable floorplan and layout for a variety of retail businesses or professional uses
- \* Freshly painted and air-conditioned throughout
- \* Fantastic exposure and signage opportunities for incoming tenant
- \* Disabled access ramp at front of the shop
- \* Nicely presented toilet in the rear shop area
- \* Various council carparks within close proximity of premises
- \* Situated just off Manly Corso the Northern Beaches busiest retail and pedestrian precincts
- \* Outgoings \$10,084 approx. per annum