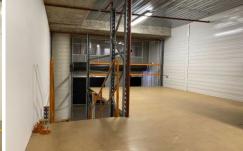

## 86/70 Middleton Road Cromer NSW

- \* Total Internal Area: 64m2
- \* Dimensions 8.8m length x 7.3m width
- \* Newly completed development The Vault, Cromer
- \* Great position within complex 4th unit from the entrance gate
- \* Excellent access with 2 roller doors
- \* Divided into 2 units that can be recombined
- \* Bonus mezzanine area of 46sqm (left 26sqm, right 20sqm)
- \* Perfect for investors or owner occupiers. Occupy all or rent one out!
- \* Layout of complex allows for occupant to drive up to the door
- \* Internal clearance up to around 5m
- \* Shared disabled access amenities in complex