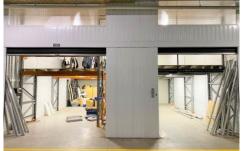

## 86/70 Middleton Road Cromer NSW

- \* Total Internal Area: 64m2
- \* Dimensions 8.8m length x 7.3m width
- \* Newly completed development The Vault, Cromer
- \* Great position within complex 4th unit from the entrance gate
- \* Excellent access with 2 roller doors
- \* Divided into 2 units that can be recombined
- \* Bonus mezzanine area of 46sqm (left 26sqm, right 20sqm)
- \* Perfect for investors or owner occupiers. Occupy all or rent one out!
- \* Layout of complex allows for occupant to drive up to the door
- \* Internal clearance up to around 5m
- \* Shared disabled access amenities in complex