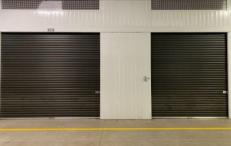

## 86/70 Middleton Road Cromer NSW

- \* Total Internal Area: 64m2
- \* Dimensions 8.8m length x 7.3m width
- \* Newly completed development The Vault, Cromer
- \* Great position within complex 4th unit from the entrance gate
- \* Excellent access with 2 roller doors
- \* Divided into 2 units that can be recombined
- \* Bonus mezzanine area of 46sqm (left 26sqm, right 20sqm)
- \* Perfect for investors or owner occupiers. Occupy all or rent one out!
- \* Layout of complex allows for occupant to drive up to the door
- \* Internal clearance up to around 5m
- \* Shared disabled access amenities in complex