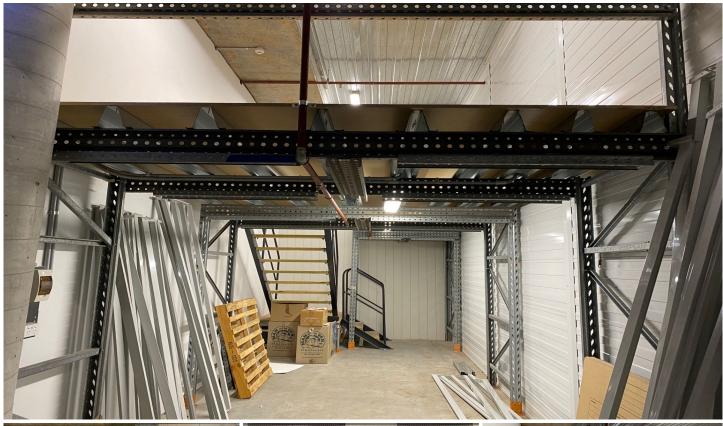

## 86/70 Middleton Road Cromer NSW

- \* Total Internal Area: 64m2
- \* Dimensions 8.8m length x 7.3m width
- \* Newly completed development The Vault, Cromer
- \* Great position within complex 4th unit from the entrance gate
- \* Excellent access with 2 roller doors
- \* Divided into 2 units that can be recombined
- \* Bonus mezzanine area of 46sqm (left 26sqm, right 20sqm)
- \* Perfect for investors or owner occupiers. Occupy all or rent one out!
- \* Layout of complex allows for occupant to drive up to the door
- \* Internal clearance up to around 5m
- \* Shared disabled access amenities in complex