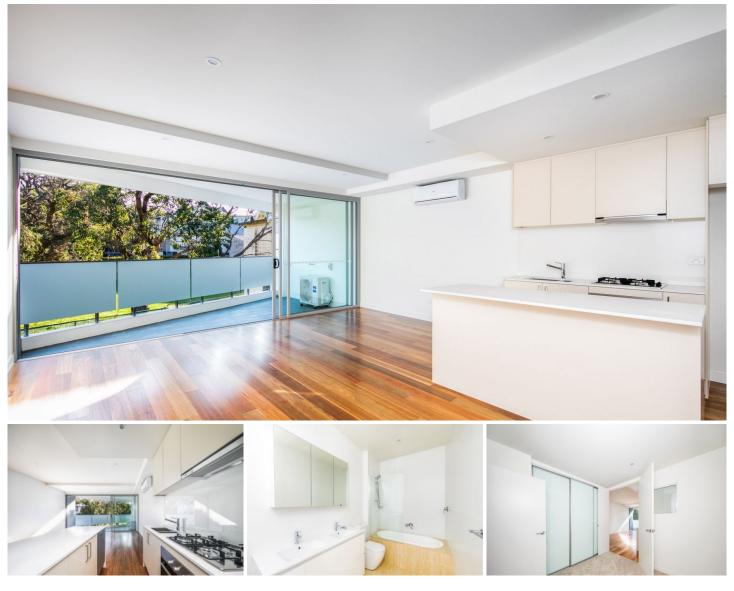

## 5/323 Condamine Street Manly Vale NSW

\* For a private inspection or virtual tour of this property please contact the agent to arrange an appointment.

The property features:

- Modern One bedroom + Separate Study Apartment

- Whisper quiet at back of block, Wooden floorboards throughout

- Designer kitchen with gas cook-top/oven, dishwasher & island

- Spacious combined lounge/dining with A/C, NBN internet, gas, TV connections

- Massive undercover balcony with quiet, leafy views & power/water/gas connections

- Large bedroom with built-in robe & dual room access
- -Spacious bathroom with internal laundry facilities
- Separate Study/Home Office/Guest room
- Single security car space, security building