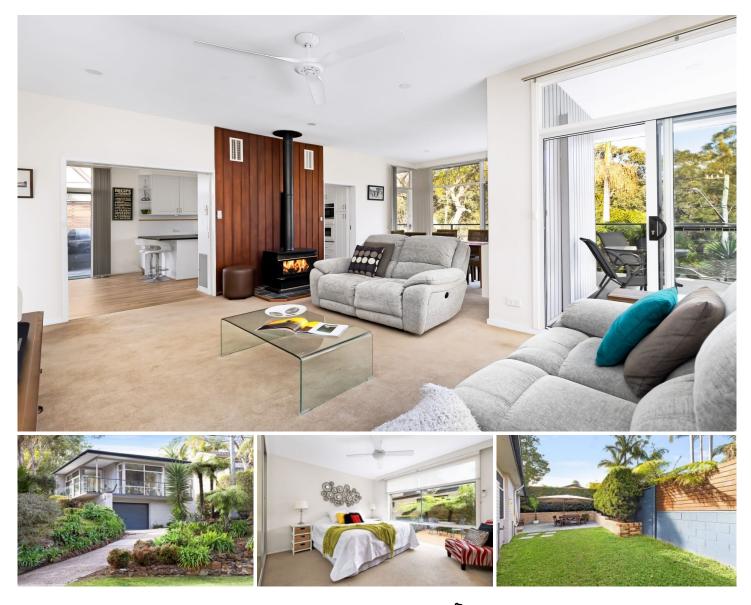

## 229 South Creek Road Wheeler Heights NSW

\* For a private inspection or virtual tour of this property please contact the agent to arrange an appointment.

Bathed in sunshine with greenery all around, this welcoming home set on the high side of the street a family friendly neighbourhood overlooking Cromer Golf Course. A forward-thinking architect design reveals beautifully proportioned interiors, set under high ceilings with abundant use of glass to emphasise space and capture abundant natural light. The practical four-bedroom design incorporates a flexible teen retreat or in-law living quarters, plus private outdoor entertaining, level lawn and established gardens. Its positioned a short stroll to newly revamped village shops, picturesque walking trails encompassing Narrabeen Lagoon, close to schools and a near level bike ride to Narrabeen Beach.