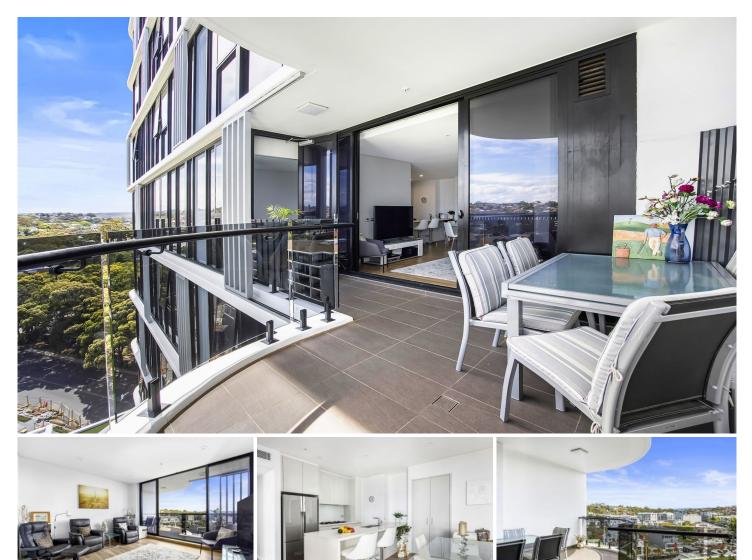

## 1223/15 Howard Avenue Dee Why NSW

\* For a private inspection or virtual tour of this property please contact the agent to arrange an appointment.

Holding a 12th floor position within the landmark 'Lighthouse' complex, this 'as new' apartment captures panoramic district views reaching all the way to the city skyline. Clean lines, stylish interiors, quality fixtures and finishes and a spacious three-bedroom layout with wall-to-wall windows framing the wide-open vista and a covered balcony for dining alfresco while enjoying magical sunsets. It makes for comfortable contemporary living with level lift access to secure parking and resort-style facilities including a heated pool, spa, gym and children's playground. Day to day living is a dream with direct access to cosmopolitan dining options, offering everything from trendy bars, delis and sushi bars to supermarkets and express B-line city buses, while close proximity to Dee Why