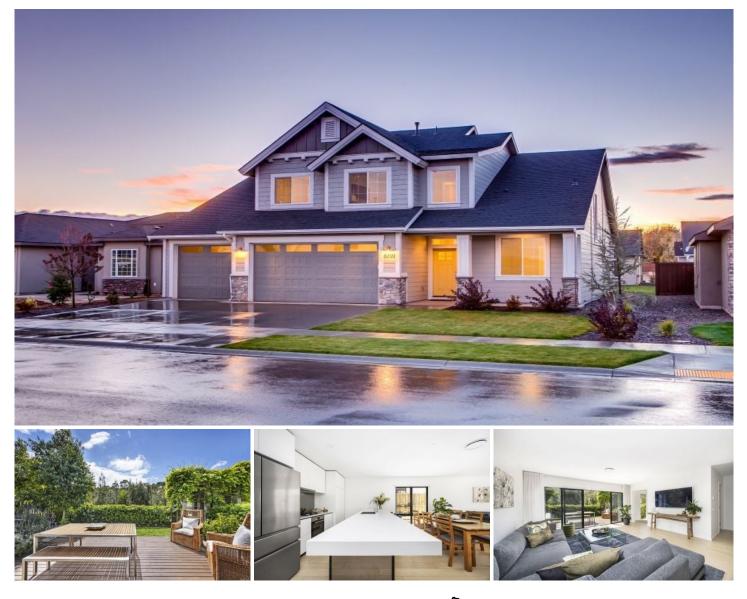

## 6 Hastings Street Warriewood NSW

Claiming the best position in the 'Sunland Estate this beautifully conceived home's timeless crafted interiors and the extensive use of glass harness the northerly sunshine and take in serene green outlooks of the neighbouring park. The free-flowing living and dining space is anchored by a gourmet kitchen with walls of sliding doors leading out to a sunny entertainer's deck and a child-friendly garden. A family focused layout features four big bedrooms, including a private master suite, plus a casual living area on the upper level. Its family orientated neighbourhood is positioned with access to the area's abundant nature reserves, picturesque walking trails, child-friendly parks, local shops, schools, express B-line city buses and surf beaches.

- Open-plan living and dining effortlessly flows outdoors, upstairs family/media room

## 4 🛤 2 🚔 2 🚘

Price : Auction

View : https://portfolio.agentpoint.com.au/platinum/sale/ nsw/northern-beaches/warriewood/residential/to wnhouse/6683374

Peter Moon 02 9999 9999

Alicia Thomas 02 8888 8888