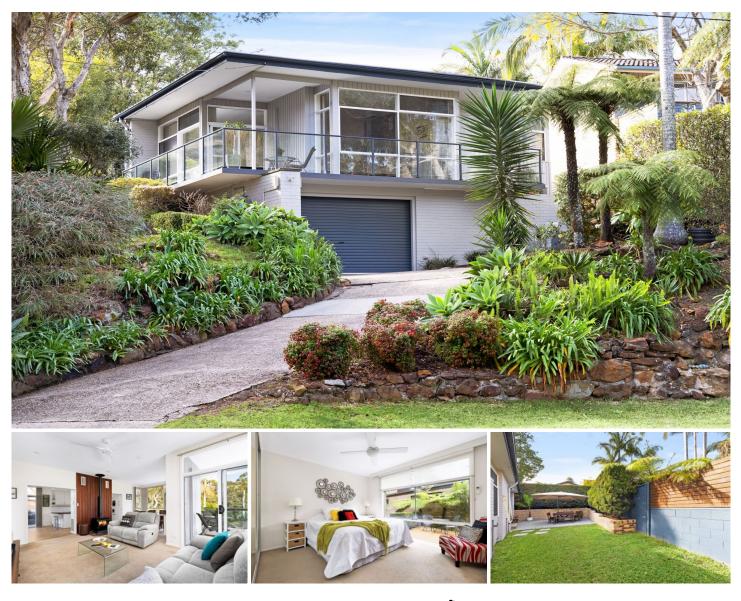

## 229 South Creek Road Wheeler Heights NSW

\* For a private inspection or virtual tour of this property please contact the agent to arrange an appointment.

Bathed in sunshine with greenery all around, this welcoming home set on the high side of the street a family friendly neighbourhood overlooking Cromer Golf Course. A forward-thinking architect design reveals beautifully proportioned interiors, set under high ceilings with abundant use of glass to emphasise space and capture abundant natural light. The practical four-bedroom design incorporates a flexible teen retreat or in-law living quarters, plus private outdoor entertaining, level lawn and established gardens. Its positioned a short stroll to newly revamped village shops, picturesque walking trails encompassing Narrabeen Lagoon, close to schools and a near level bike ride to Narrabeen Beach.