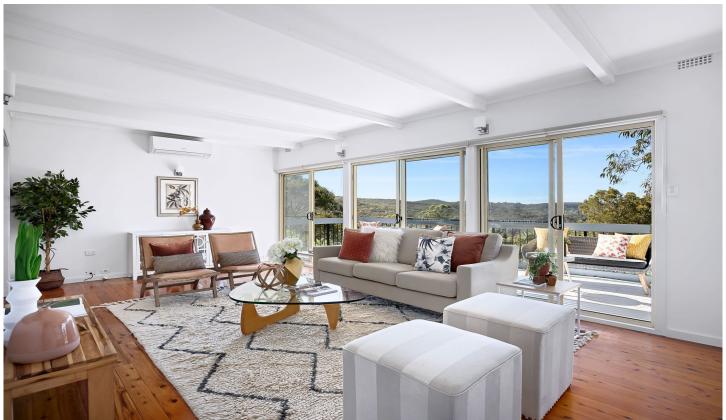

## 13 Paling Place Beacon Hill NSW

Please contact the agent to arrange a private inspection or virtual tour.

Newly renovated in fresh contemporary themes, this serene family home reveals spacious proportions and a separate lower-level granny flat offering a flexible solution for modern lifestyles. Taking in sweeping views over the district that come alive at night, the defined lounge and dining area is anchored by a stylish stone crafted kitchen. Wall-to-wall of sliding glass doors deliver seamless indoor and outdoor flow to the full-length north facing balcony, ideal for alfresco entertaining. Three bedrooms rest on the upper level, plus a separate one-bedroom granny flat, which is perfect for teens, in-laws or potential income (STCA). It's located close to village shops and express city buses, it's also conveniently accessible to Warringah Mall and a choice of beaches.