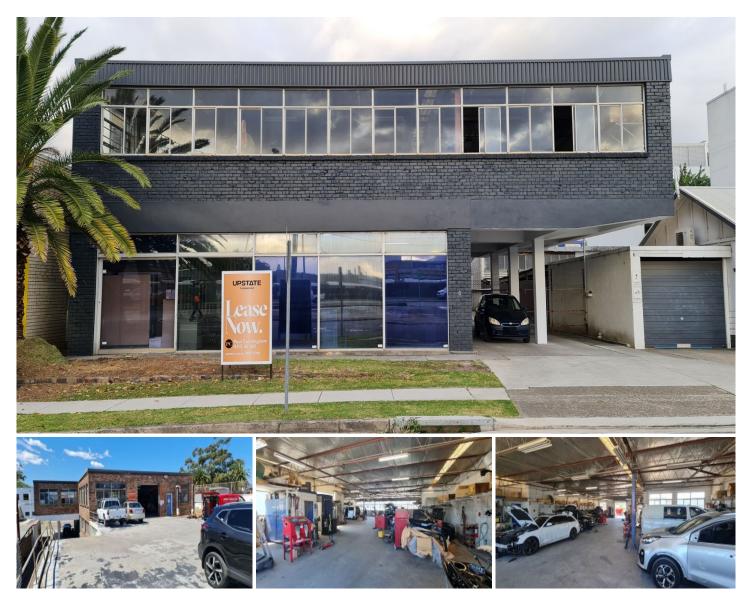

## 3/6 Roger Street Brookvale NSW

This warehouse is conveniently positioned up on the top floor of a free standing building just off Pittwater Road in Roger Street Brookvale. The property boasts a large number of windows, allowing loads of natural light. This provides any business with huge signage opportunities, promoting your business to loads of passing traffic every day. Zoned B5 business development, this provides flexible business uses, including but limited to; warehousing, storage, vehicle storage, distribution, hardware and building supplies, manufacturing, and specialised retail with Council approval.

- \* Total warehouse area 437sqm
- \* 2 car spaces
- \* Superb natural lighting
- \* 1 spacious kitchenette
- \* Separate male & female amenities

: Contact Agent Price Building Size : 437 sqm View

- - : https://portfolio.agentpoint.com.au/platin um/lease/nsw/northern-beaches/brookv ale/commercial/industrial/6683340