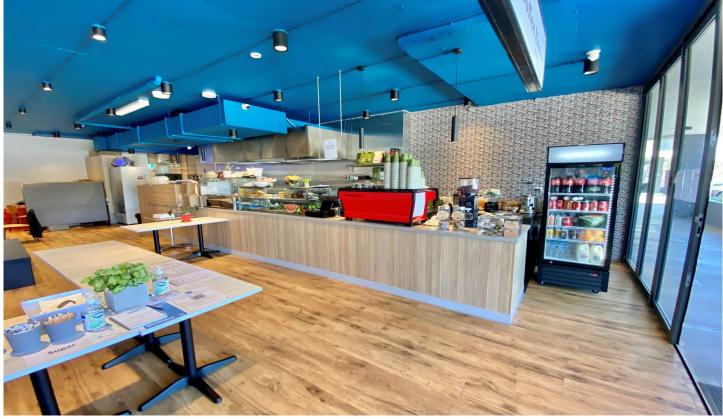

## 2/180 South Creek Road Wheeler Heights NSW

This boutique retail shop is available for lease in Livistona, an exclusive development of 39 apartments and 10 retail shops located in the heart of Wheeler Heights, across from St. Matthew's Farm playing fields.

This rare opportunity to move straight in and start trading is a great opportunity to cater to the residents of the complex as well as the surrounding local community.

- \* Total Internal Area: 89m2
- \* 16m2 of outdoor space plus 9m2 storage space
- \* Full fit out available over \$220,000 spent by the owner
- \* 2 car spaces plus options for customer parking
- \* Brand new local retail centre with 10 shops close to full occupation
- \* Part of Livistona Shop Top development
- \* Trade with residents and surrounding local community