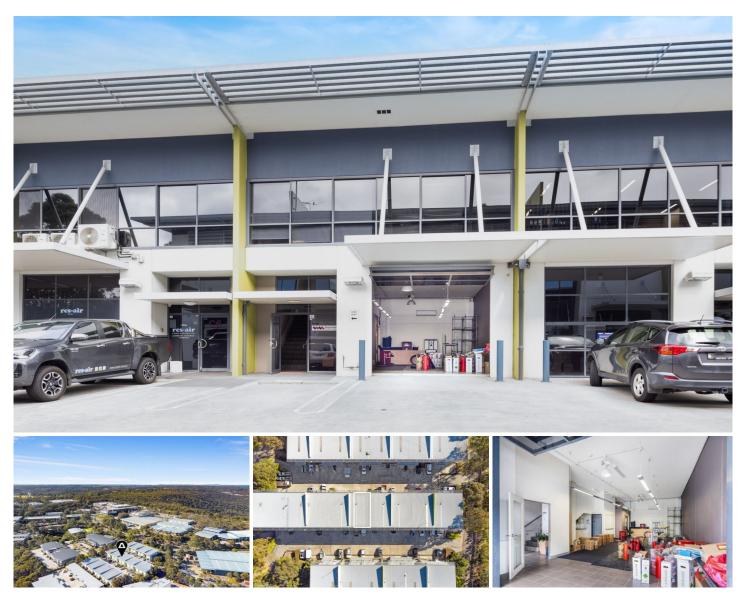

## C5/15 Narabang Way Belrose NSW

This is a very versatile warehouse made up of approximately 50% warehouse and 50% mezzanine, making it perfect perfect for many types of businesses looking to, but not limited to; storing, racking, packing and distribution.

The stylish property is located in C Block and faces north, allowing it to be bathed in natural light from its stunning tinted widows and front warehouse tilted door. The top floor has reverse cycle air-conditioning and commands views out over to the beautiful bush valleys of Garigal National Park. The office boats 2 executive offices that sit on the edge of a large open planned area, suitable for 6 or more staff.