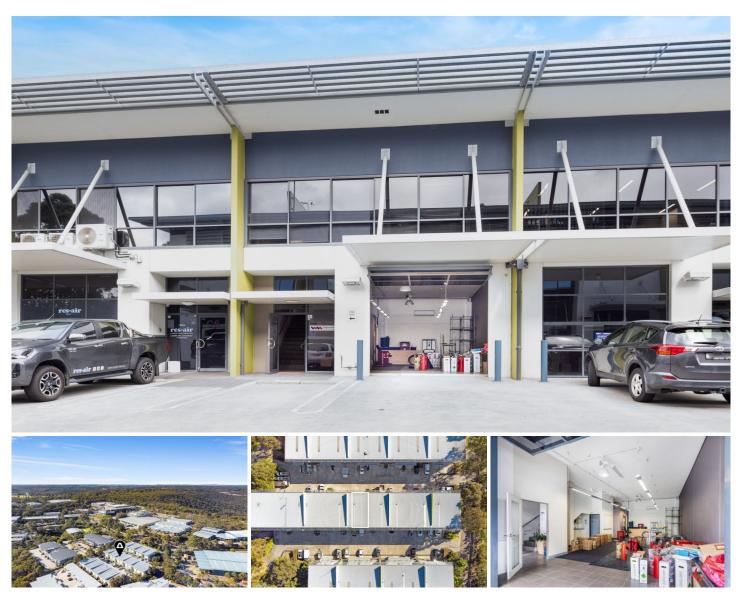

## C5/15 Narabang Way Belrose NSW

This is a very versatile warehouse made up of approximately 50% warehouse and 50% mezzanine, making it perfect perfect for many types of businesses looking to, but not limited to; storing, racking, packing and distribution.

The stylish property is located in C Block and faces north, allowing it to be bathed in natural light from its stunning tinted widows and front warehouse tilted door. The top floor has reverse cycle air-conditioning and commands views out over to the beautiful bush valleys of Garigal National Park. The office boats 2 executive offices that sit on the edge of a large open planned area, suitable for 6 or more staff.

Type : Industrial Price : \$ 700,000 Building Size : 165 sqm

View : https://portfolio.agentpoint.com.au/platin

um/sale/nsw/northern-beaches/belrose/c

ommercial/industrial/6672010

Belinda Brown 02 9834 1234