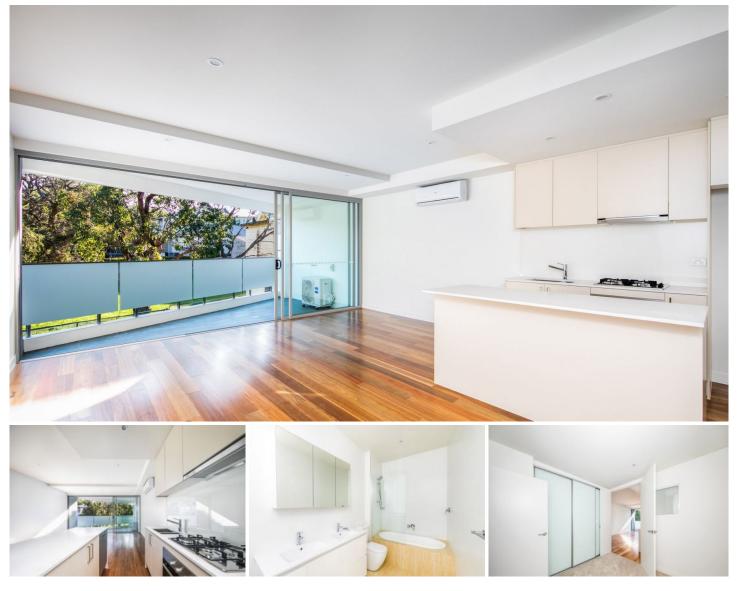

## 5/323 Condamine Street Manly Vale NSW

\* For a private inspection or virtual tour of this property please contact the agent to arrange an appointment.

The property features:

- Modern One bedroom + Separate Study Apartment

- Whisper quiet at back of block, Wooden floorboards throughout

- Designer kitchen with gas cook-top/oven, dishwasher & island

- Spacious combined lounge/dining with A/C, NBN internet, gas, TV connections

- Massive undercover balcony with quiet, leafy views & power/water/gas connections

- Large bedroom with built-in robe & dual room access
- -Spacious bathroom with internal laundry facilities
- Separate Study/Home Office/Guest room
- Single security car space, security building