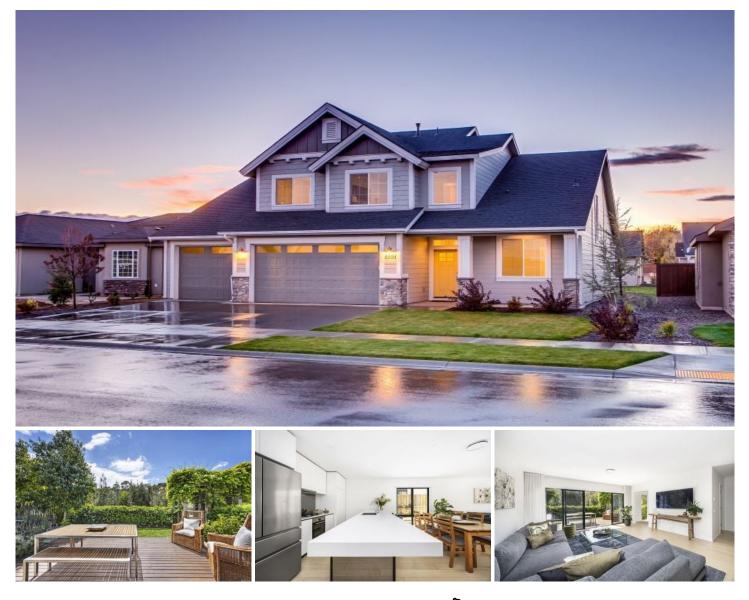

## 6 Hastings Street Warriewood NSW

Claiming the best position in the 'Sunland Estate this beautifully conceived home's timeless crafted interiors and the extensive use of glass harness the northerly sunshine and take in serene green outlooks of the neighbouring park. The free-flowing living and dining space is anchored by a gourmet kitchen with walls of sliding doors leading out to a sunny entertainer's deck and a child-friendly garden. A family focused layout features four big bedrooms, including a private master suite, plus a casual living area on the upper level. Its family orientated neighbourhood is positioned with access to the area's abundant nature reserves, picturesque walking trails, child-friendly parks, local shops, schools, express B-line city buses and surf beaches.

- Open-plan living and dining effortlessly flows outdoors, upstairs family/media room