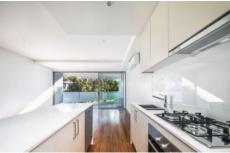

## The property features:

- Modern One bedroom + Separate Study Apartment
- Whisper quiet at back of block, Wooden floorboards throughout
- Designer kitchen with gas cook-top/oven, dishwasher & island
- Spacious combined lounge/dining with A/C, NBN internet, gas, TV connections  $\,$
- Massive undercover balcony with quiet, leafy views & power/water/gas connections
- Large bedroom with built-in robe & dual room access
- -Spacious bathroom with internal laundry facilities
- Separate Study/Home Office/Guest room
- Single security car space, security building