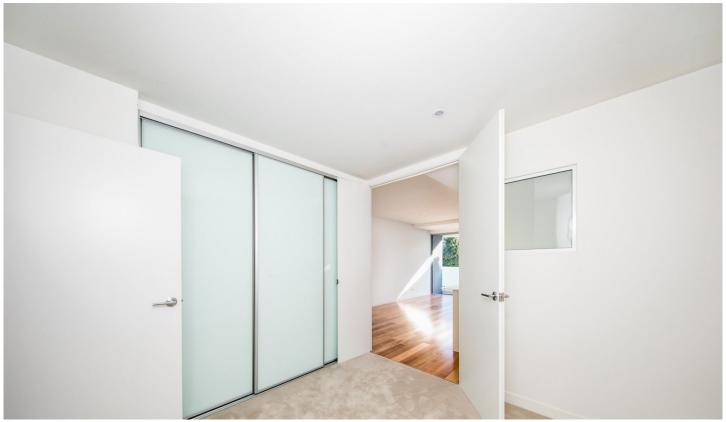

## The property features:

- Modern One bedroom + Separate Study Apartment
- Whisper quiet at back of block, Wooden floorboards throughout
- Designer kitchen with gas cook-top/oven, dishwasher & island
- Spacious combined lounge/dining with A/C, NBN internet, gas, TV connections  $\,$
- Massive undercover balcony with quiet, leafy views & power/water/gas connections
- Large bedroom with built-in robe & dual room access
- -Spacious bathroom with internal laundry facilities
- Separate Study/Home Office/Guest room
- Single security car space, security building