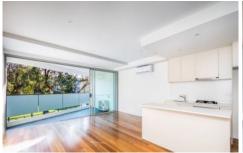

## The property features:

- Modern One bedroom + Separate Study Apartment
- Whisper quiet at back of block, Wooden floorboards throughout
- Designer kitchen with gas cook-top/oven, dishwasher & island
- Spacious combined lounge/dining with A/C, NBN internet, gas, TV connections  $\,$
- Massive undercover balcony with quiet, leafy views & power/water/gas connections
- Large bedroom with built-in robe & dual room access
- -Spacious bathroom with internal laundry facilities
- Separate Study/Home Office/Guest room
- Single security car space, security building