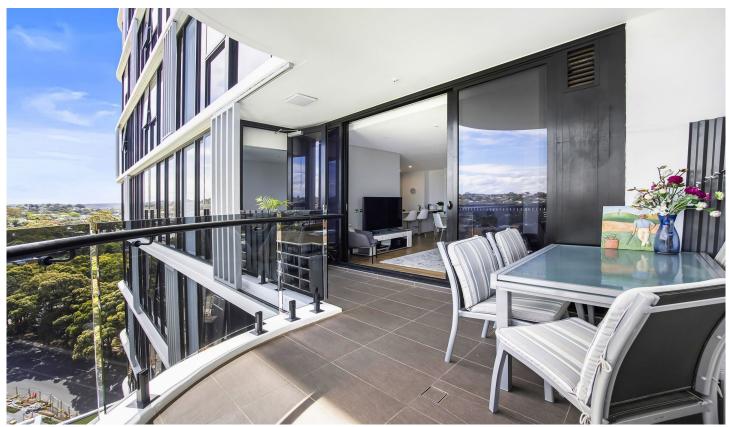

## 1223/15 Howard Avenue Dee Why NSW

\* For a private inspection or virtual tour of this property please contact the agent to arrange an appointment.

Holding a 12th floor position within the landmark 'Lighthouse' complex, this 'as new' apartment captures panoramic district views reaching all the way to the city skyline. Clean lines, stylish interiors, quality fixtures and finishes and a spacious three-bedroom layout with wall-to-wall windows framing the wide-open vista and a covered balcony for dining alfresco while enjoying magical sunsets. It makes for comfortable contemporary living with level lift access to secure parking and resort-style facilities including a heated pool, spa, gym and children's playground. Day to day living is a dream with direct access to cosmopolitan dining options, offering everything from trendy bars, delis and sushi bars to supermarkets and express B-line city buses, while close proximity to Dee Why