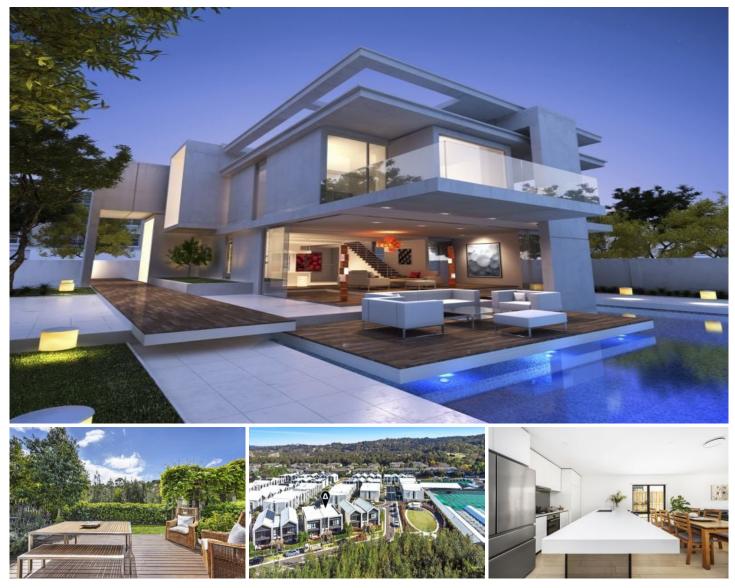

## 7 Hastings Street Warriewood NSW

Claiming the best position in the 'Sunland Estate this beautifully conceived home's timeless crafted interiors and the extensive use of glass harness the northerly sunshine and take in serene green outlooks of the neighbouring park. The free-flowing living and dining space is anchored by a gourmet kitchen with walls of sliding doors leading out to a sunny entertainer's deck and a child-friendly garden. A family focused layout features four big bedrooms, including a private master suite, plus a casual living area on the upper level. Its family orientated neighbourhood is positioned with access to the area's abundant nature reserves, picturesque walking trails, child-friendly parks, local shops, schools, express B-line city buses and surf beaches.

- Open-plan living and dining effortlessly flows outdoors, upstairs family/media room