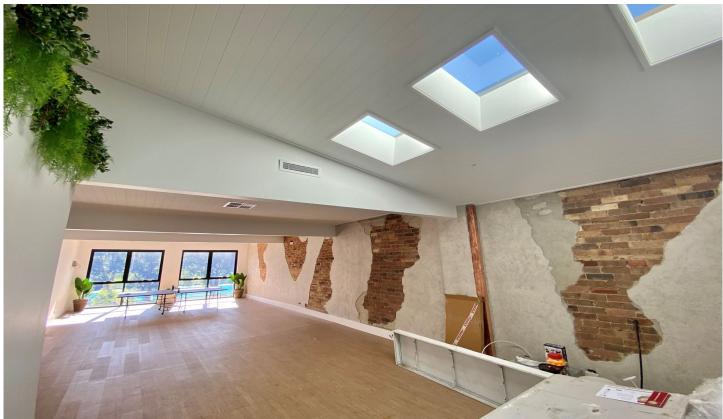

## 3/23-24 Belgrave Street Manly NSW

This is an exceptional opportunity to secure a great value office and work in one of the most desired locations on the Northern Beaches. This office certainly offers a sense of lifestyle with Manly Beach, Manly Wharf and the Manly Corso sitting at your doorstep. Duck out for a lunch time swim or enjoy a morning walk on the beach front on your way to work.

Perfect for businesses wanting their own office space without making the commute to the city or businesses looking to re-locate/down-size to a premier location.

- \* Total Internal Area: 74m2
- \* Brand new renovation throughout lighting, flooring, feature walls etc.
- \* Open plan office ready for the incoming business to fit out to their required taste