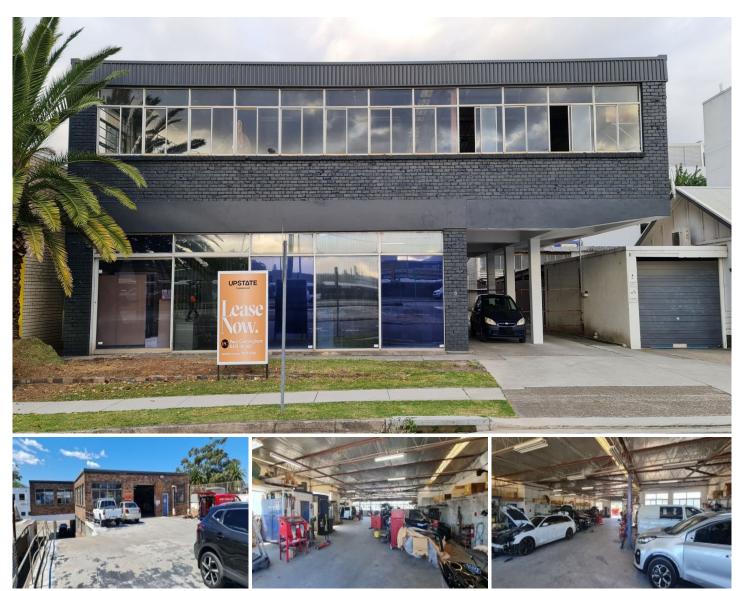

## 3/6 Roger Street Brookvale NSW

This warehouse is conveniently positioned up on the top floor of a free standing building just off Pittwater Road in Roger Street Brookvale. The property boasts a large number of windows, allowing loads of natural light. This provides any business with huge signage opportunities, promoting your business to loads of passing traffic every day. Zoned B5 business development, this provides flexible business uses, including but limited to; warehousing, storage, vehicle storage, distribution, hardware and building supplies, manufacturing, and specialised retail with Council approval.

- \* Total warehouse area 437sqm
- \* 2 car spaces
- \* Superb natural lighting
- \* 1 spacious kitchenette
- \* Separate male & female amenities

Price : Contact Agent Building Size : 437 sqm

ew : https://portfolio.agentpoint.com.au/excel