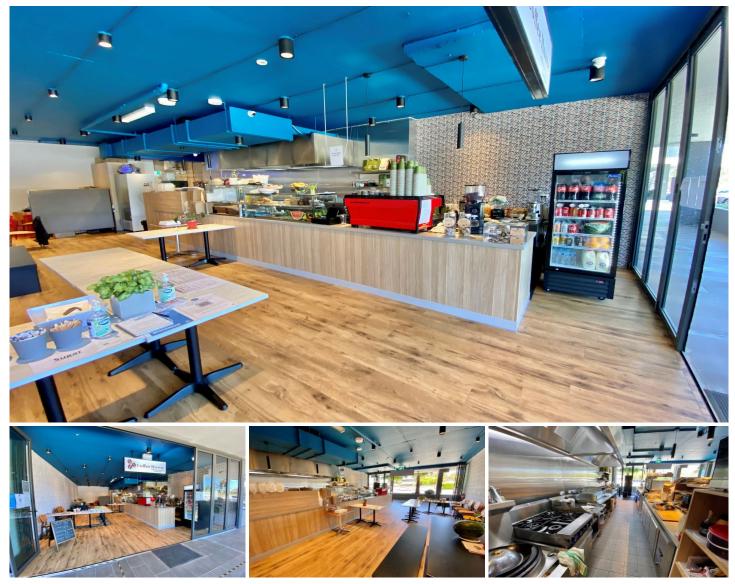

## 2/180 South Creek Road Wheeler Heights NSW

This boutique retail shop is available for lease in Livistona, an exclusive development of 39 apartments and 10 retail shops located in the heart of Wheeler Heights, across from St. Matthew's Farm playing fields.

This rare opportunity to move straight in and start trading is a great opportunity to cater to the residents of the complex as well as the surrounding local community.

- \* Total Internal Area: 89m2
- 16m2 of outdoor space plus 9m2 storage space
- \* Full fit out available over \$220,000 spent by the owner
- \* 2 car spaces plus options for customer parking
- \* Brand new local retail centre with 10 shops close to full occupation
- \* Part of Livistona Shop Top development
- \* Trade with residents and surrounding local community