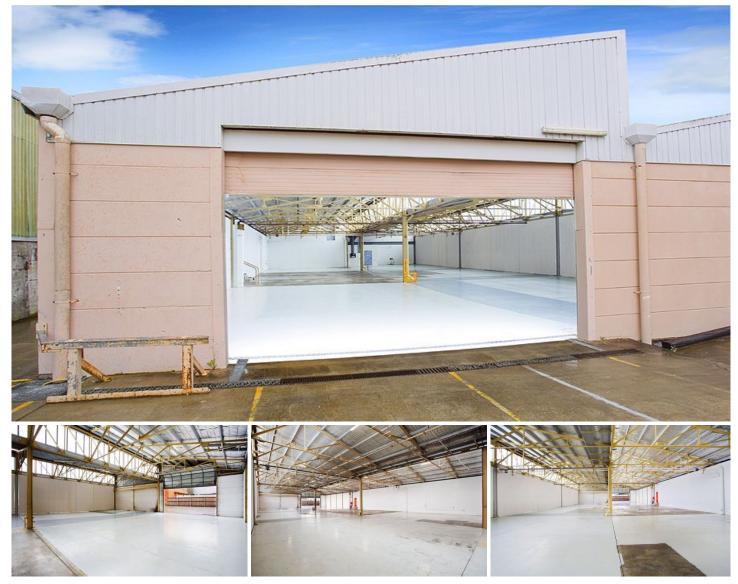

## **17 Green Street Brookvale NSW**

760sqm warehouse with a large roller door, 2 street access and off street customer parking and entry, perfect for any trade supplier wanting signage and exposure to busy Green Street.

- \* 760sqm warehouse
- \* Clearance 4.5m to 6.9m
- \* 1 year lease available then monthly thereafter
- \* 8 car spaces
- \* Own male/female amenities and kitchenette
- \* Large open plan warehouse with high ceilings
- \* Bare shell ready for your touch
- \* Fantastic natural light with sawtooth roof
- \* Shopfront entry on Green Street
- \* Close to all Warringah Mall & all public transport