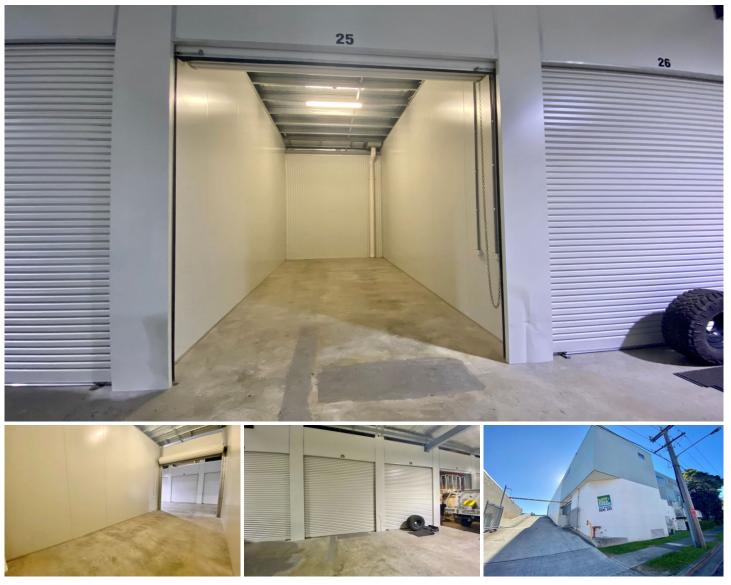

## 25/4-8 Waine Street Freshwater NSW

Situated on the top level of a full security complex, enjoy the convenience of having drive through access, high clearance and an abundance of space to work with. Perfect for a variety of storage or operational uses.

- \* Total area: 23sqm
- \* Close to Manly & Freshwater
- \* 5m internal clearance
- \* 7.2m length x 3.18m width
- \* Drive in access
- \* Quality development
- Security complex
- \* Communal kitchenette with sink & common toilet area
- \* 3.5m clearance roller door
- \* Ethernet & power connection