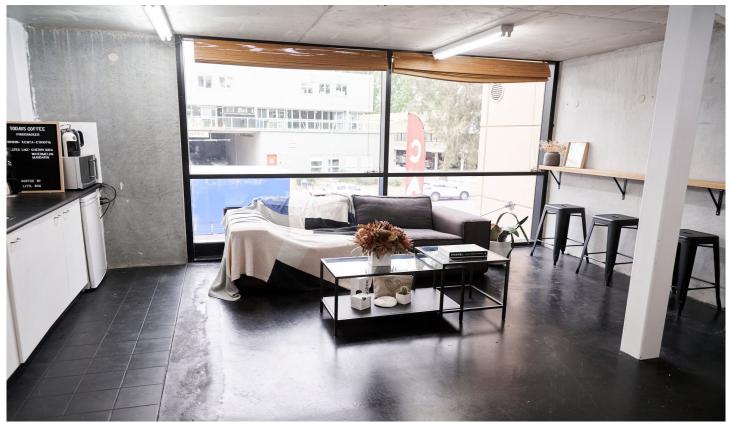

## 13/1-3 Apollo Street Warriewood NSW

This is a unique industrial style space split over two levels, perfect for businesses looking for a studio or office where their team can crunch numbers in the boardroom or get creative utilising the photography space, making it the perfect multipurpose space for any modern business. The property includes custom designed furniture and workstations, taking away the hassle and expense of bringing your own. Walk in & get to business, this space is ready to go and won't be available long.

- \* Fully-furnished
- \* Kitchenette
- \* Shared male and female amenities
- \* Boardroom

\* Internal area of 138sqm

For full version visit the website

: Offices Type Building Size: 138 sqm

: https://portfolio.agentpoint.com.au/excel sior/lease/nsw/northern-beaches/warrie wood/commercial/offices/6683327