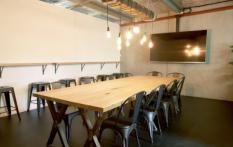

## 13/1-3 Apollo Street Warriewood NSW

This is a unique industrial style space split over two levels, perfect for businesses looking for a studio or office where their team can crunch numbers in the boardroom or get creative utilising the photography space, making it the perfect multipurpose space for any modern business. The property includes custom designed furniture and workstations, taking away the hassle and expense of bringing your own. Walk in & get to business, this space is ready to go and won't be available long.

- \* Fully-furnished
- \* Kitchenette
- \* Shared male and female amenities
- \* Boardroom

\* Internal area of 138sqm

For full version visit the website

: Offices Type Building Size: 138 sqm

: https://portfolio.agentpoint.com.au/excel sior/lease/nsw/northern-beaches/warrie wood/commercial/offices/6683327