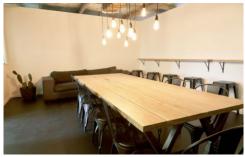

## 13/1-3 Apollo Street Warriewood NSW

This is a unique industrial style space split over two levels, perfect for businesses looking for a studio or office where their team can crunch numbers in the boardroom or get creative utilising the photography space, making it the perfect multipurpose space for any modern business. The property includes custom designed furniture and workstations, taking away the hassle and expense of bringing your own. Walk in & get to business, this space is ready to go and won't be available long.

- \* Fully-furnished
- \* Kitchenette
- \* Shared male and female amenities
- \* Boardroom

\* Internal area of 138sqm

For full version visit the website

: Offices Type Building Size: 138 sqm

: https://portfolio.agentpoint.com.au/excel sior/lease/nsw/northern-beaches/warrie wood/commercial/offices/6683327